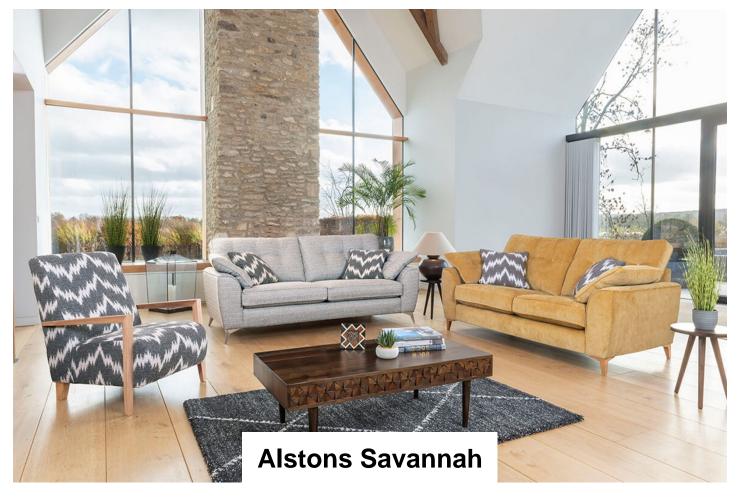

A contemporary sofa featuring beautiful new fabric ranges of super smooth tactile fabric through to luxurious chenille's, mixing bold colours with geometric accents. The streamlined design, finished with angular polished metal or wooden legs will suit the contemporary home whilst the deep button back is perfect to sink in to. The Bali Accent chair with its angular arm detailing works in harmony with the fabrics and legs of this sofa.

Savannah 2 Seater Sofa

Width: 180cm Height: 93cm Depth: 98cm

Savannah 3 Seater Sofa

Width: 201cm Height: 93cm Depth: 98cm

Savannah Grand Sofa

Width: 224cm Height: 93cm Depth: 98cm

Savannah Legged Ottoman

Width: 100cm Height: 40cm Depth: 57cm