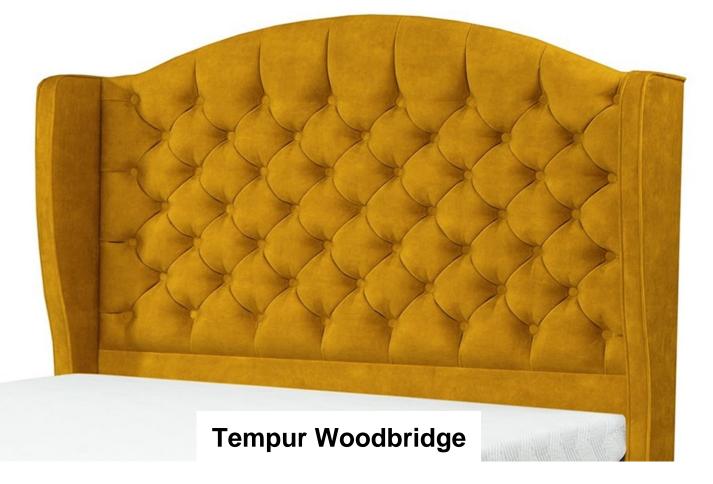

With its plush deep-buttoning design and winged edges, The TEMPUR® Woodbridge headboard is the epitome of luxury perfect for those looking for a little opulence. Available in a choice of 15 contemporary fabrics.

Tempur Woodbridge Headboard