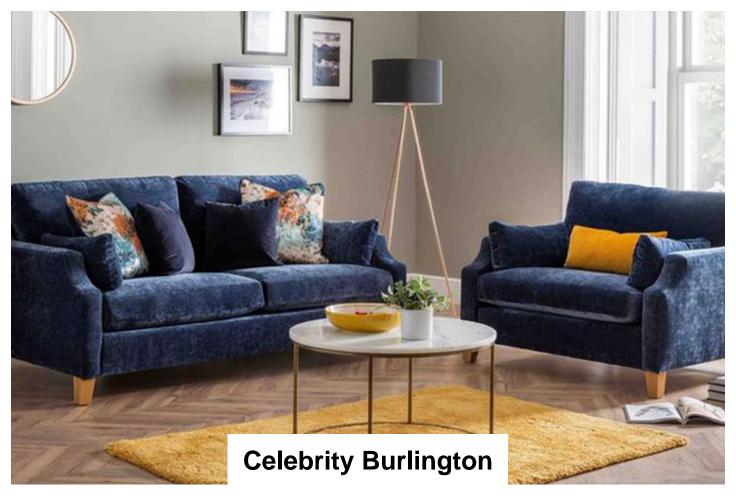

Burlington, from the Celebrity Lifestyle collection is a modern range of furniture specifically created for those requiring comfort without compromising on style. All Lifestyle models are available with either Oak or Wenge colour show-wood finish and a dedicated swatch book of premium fabrics has been carefully selected to create these statement pieces.

## Celebrity Burlington Small Sofa Celebrity Burlington Large Sofa in Fabric

Width: 207cm Height: 91cm Depth: 99.5cm