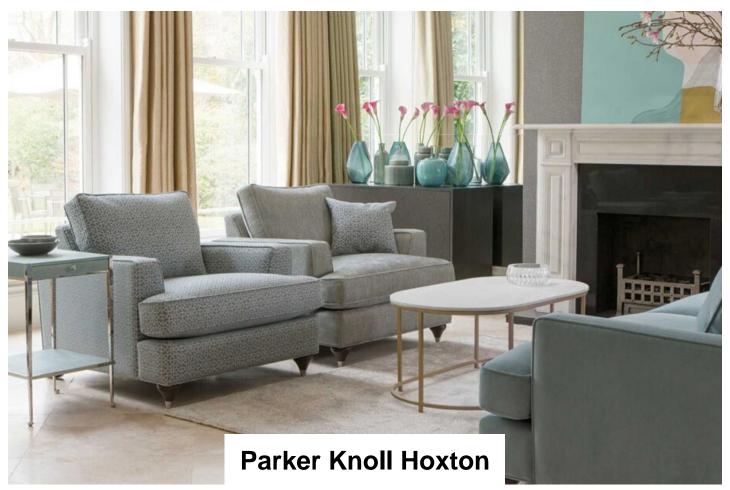

An iconic collection, the Hoxton's shape is inspired by the art deco period with a modern twist. It's straight lines and exquisite detailing make this a contemporary addition to any home. Comfort isn't compromised and this collection is available with our premium comfort foam or Encore fibre technology.

This contemporary collection is handmade in Britain by our expert craftsman using our latest innovation in premium comfort technology. Available in soft touch fabrics. Choose from two wood finishes and embellish the stylish turned legs with a choice of brushed chrome or brass slipper cups.

Available as a chair, large and standard two seater and a grand sofa. Includes scatter cushions.

Parker Knolls Hoxton Grand Sofa with Scatters in Fabric Width: 228cm Height: 88cm Depth: 97cm

Parker Knolls Hoxton Large Two Seater Sofa with Two Scatters in Fabric Width: 198cm Height: 88cm Depth: 97cm