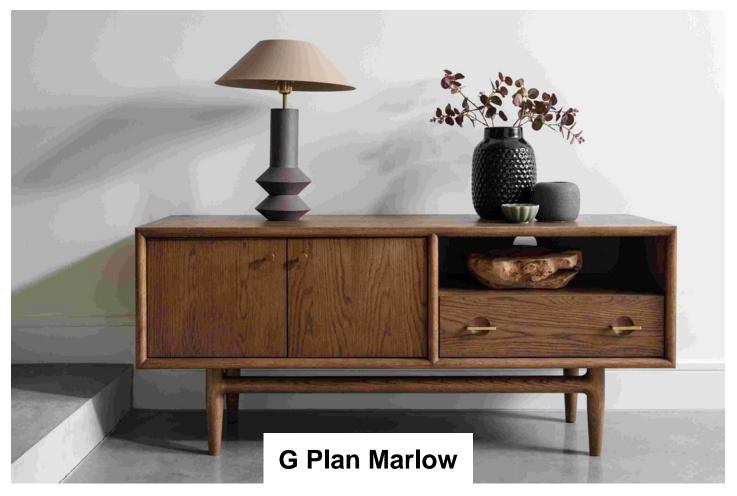

Marlow Dining by G Plan cabinet is a beautiful statement design with a mid-century feel. Elegant features include turned, tapered legs, bevelled edges, and distinctive brass handles. Crafted from medium-tone oak, each piece showcases the natural grain features that infuse warmth into any setting. The extension leaves are cleverly stored within the table and effortlessly unfold using a butterfly mechanism. In keeping with G-Plans heritage the Marlow collection offers a complete room set of sideboard, bookcase, and occasional pieces.

G Plan Marlow Lamp Table Width: 44cm Height: 49cm Depth: 44cm

G Plan Marlow Wide Sideboard Width: 160cm Height: 77cm Depth: 45cm

G Plan Marlow TV Unit Width: 135cm Height: 60cm Depth: 40cm