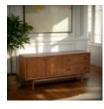

Marlow Dining by G Plan cabinet is a beautiful statement design with a mid-century feel. Elegant features include turned, tapered legs, bevelled edges, and distinctive brass handles. Crafted from medium-tone oak, each piece showcases the natural grain features that infuse warmth into any setting. The extension leaves are cleverly stored within the table and effortlessly unfold using a butterfly mechanism. In keeping with G-Plans heritage the Marlow collection offers a complete room set of sideboard, bookcase, and occasional pieces.

G Plan Marlow Lamp Table Width: 44cm Height: 49cm Depth: 44cm

G Plan Marlow Wide Sideboard Width: 160cm Height: 77cm Depth: 45cm

G Plan Marlow TV Unit Width: 135cm Height: 60cm Depth: 40cm