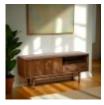

G Plan Marlow Lamp Table Width: 44cm Height: 49cm Depth: 44cm

G Plan Marlow Wide Sideboard Width: 160cm Height: 77cm Depth: 45cm

G Plan Marlow TV Unit Width: 135cm Height: 60cm Depth: 40cm