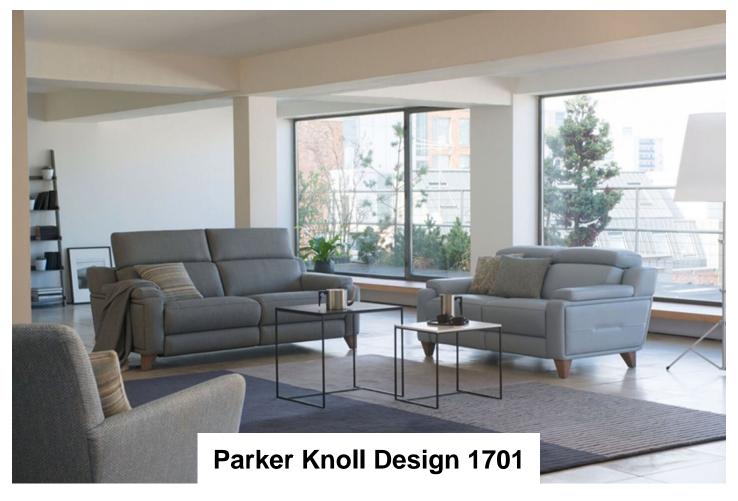

The Design 1701 collection was born out of our ongoing commitment to modernise and refine reclining furniture. This meticulously engineered design features a lifting, adjustable headrest and an electronic reclining system. This stylish model also houses a USB port to connect your devices.

This collection has gone through hours of rigorous testing by our expert craftsman and uses our latest innovation in premium comfort technology. The collection is available in our range of soft touch fabrics and fine leathers. Available as an armchair, two seater, large two seater and a corner group.