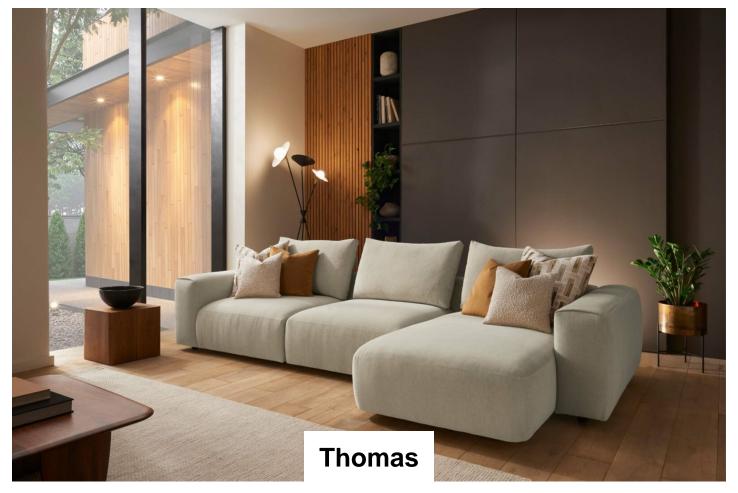

Proudly made in the UK, this particular model is made up of the following...

**Frame:** Seasonal Hardwood carefully selected from traceable and sustainable sources. All key joints are securely glued, screwed and stapled.

Back: Tensioned woven elastic webbing.

Seat: Full zig-zag sprung platform for added flexibility.

Seat Cushions: Fixed foam seat for a smart look, a firm and supportive sit & low maintenance

**Back Cushions:** High quality fibre **Scatters:** 100% duck feather

Feet: This model sits on unseen glides.

Thomas 1 Arm 1 Seater

Thomas 1 Arm Chaise Unit

**Thomas Armless Unit** 

Thomas Large Stool

**Thomas Small Stool**