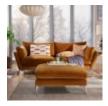

squishy comfort.

**Back Cushions:** High quality fibre. **Scatters:** 100% white duck feather.

Feet: A choice of Brushed Chrome, American Walnut or Weathered Oak coloured finish.

Nora Medium Sofa

Nora Cuddler