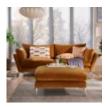

squishy comfort.

**Back Cushions:** High quality fibre. **Scatters:** 100% white duck feather.

Feet: A choice of Brushed Chrome, American Walnut or Weathered Oak coloured finish.

Nora Medium Sofa

Nora Cuddler