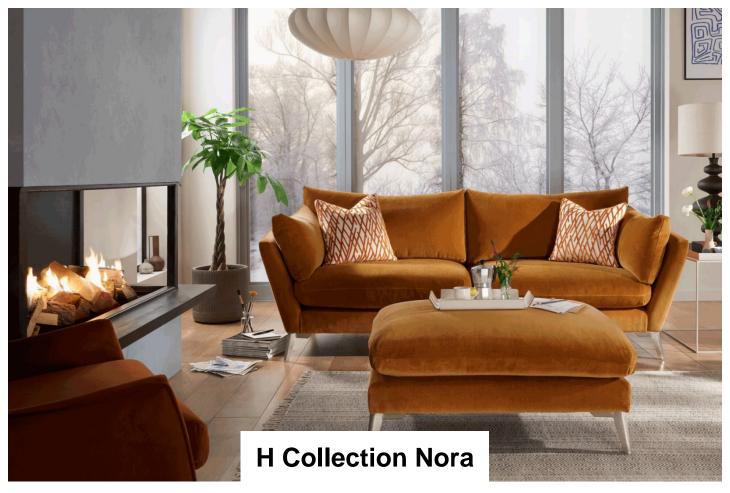

Proudly made in the UK, this particular model is made up of the following...

**Frame:** Seasonal Hardwood carefully selected from traceable and sustainable sources. All key joints are securely glued, screwed and stapled.

**Back:** Tension woven elastic webbing covered with foam.

Seat: Full zig-zag sprung platform for added flexibility.

Seat Cushions: Foam-Feather, a dream combination with a foam core that bounces back and a feather topper for ultimate

squishy comfort.

**Back Cushions:** High quality fibre. **Scatters:** 100% white duck feather.

Feet: A choice of Brushed Chrome, American Walnut or Weathered Oak coloured finish.

Nora Medium Sofa

Nora Cuddler