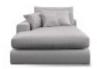

**Back:** Tension woven elastic webbing covered with foam.

Seat: Full zig-zag sprung platform for added flexibility.

**Seat Cushions:** Encore Foam & Feather, with a specially contoured foam surround that gives a cloud-like and squishy sit, with the bounce and resilience of a supportive foam core. Finished with a dreamy feather topper for ultimate comfort.