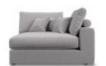

Scatters: 100% white duck feather.

Feet: A choice of American Walnut or Weathered Oak coloured finish.

Jasper 1 Arm Chaise

Jasper Armless Unit

Jasper Corner Box

Jasper Double Armless Unit

Jasper Large Sofa

Jasper Small Stool