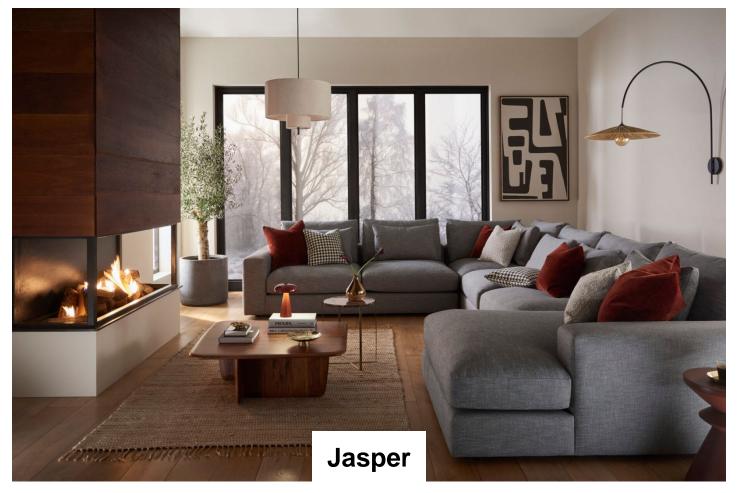

Proudly made in the UK, this particular model is made up of the following...

**Frame:** Seasonal Hardwood carefully selected from traceable and sustainable sources. All key joints are securely glued, screwed and stapled.

**Back:** Tension woven elastic webbing covered with foam.

Seat: Full zig-zag sprung platform for added flexibility.

**Seat Cushions:** Encore Foam & Feather, with a specially contoured foam surround that gives a cloud-like and squishy sit, with the bounce and resilience of a supportive foam core. Finished with a dreamy feather topper for ultimate comfort.

Scatters: 100% white duck feather.

Feet: A choice of American Walnut or Weathered Oak coloured finish.

Jasper 1 Arm Chaise

Jasper Armless Unit

Jasper Corner Box

Jasper Double Armless Unit

Jasper Large Sofa

Jasper Small Stool