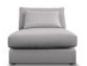

Scatters: 100% white duck feather.

Feet: A choice of American Walnut or Weathered Oak coloured finish.

Jasper 1 Arm Chaise

Jasper Armless Unit

Jasper Corner Box

Jasper Double Armless Unit

Jasper Large Sofa

Jasper Small Stool