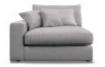

Scatters: 100% white duck feather.

Feet: A choice of American Walnut or Weathered Oak coloured finish.

Jasper 1 Arm Chaise

Jasper Armless Unit

Jasper Corner Box

Jasper Double Armless Unit

Jasper Large Sofa

Jasper Small Stool