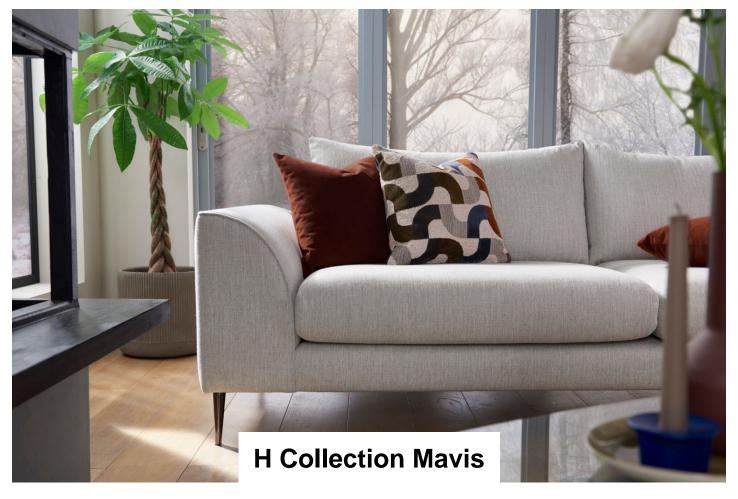

Proudly made in the UK, this particular model is made up of the following...

**Frame:** Seasonal Hardwood carefully selected from traceable and sustainable sources. All key joints are securely glued, screwed and stapled.

**Back:** Tension woven elastic webbing covered with foam.

Seat: Full zig-zag sprung platform for added flexibility.

Seat Cushions: Foam, that bounces back for an ultra low maintence sit, and a comfortable cocoon of support.

Scatters: 100% white duck feather.

Feet: A choice of American Walnut & Weathered Oak wood finish, or Chrome & Smoked Chrome metal finish.

**Mavis Cuddler** 

Mavis Extra Large Chaise Sofa

Mavis Extra Large Sofa