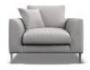

Proudly made in the UK, this particular model is made up of the following...

**Frame:** Seasonal Hardwood carefully selected from traceable and sustainable sources. All key joints are securely glued, screwed and stapled.

**Back:** Tension woven elastic webbing covered with foam.

Seat: Full zig-zag sprung platform for added flexibility.

Seat Cushions: Foam, that bounces back for an ultra low maintence sit, and a comfortable cocoon of support.

Scatters: 100% white duck feather.

Feet: A choice of American Walnut & Weathered Oak wood finish, or Chrome & Smoked Chrome metal finish.

**Mavis Cuddler** 

Mavis Extra Large Chaise Sofa

Mavis Extra Large Sofa