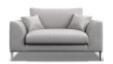

Scatters: 100% white duck feather.

Feet: A choice of American Walnut & Weathered Oak wood finish, or Chrome & Smoked Chrome metal finish.

**Mavis Cuddler** 

Mavis Extra Large Chaise Sofa

Mavis Extra Large Sofa