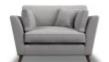

Scatters: 100% white duck feather.

Feet: A choice of American Walnut or Weathered Oak coloured finish.

**Harlow Cuddler** 

Harlow Cuddler SofaBed

Harlow Extra Large Sofa

Harlow Large Sofa

Harlow Large SofaBed