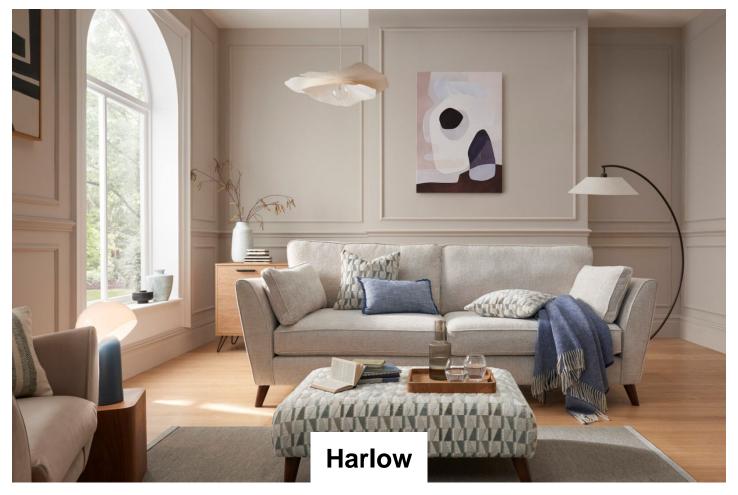

Proudly made in the UK, this particular model is made up of the following...

**Frame:** Seasonal Hardwood carefully selected from traceable and sustainable sources. All key joints are securely glued, screwed and stapled.

**Back:** Tension woven elastic webbing covered with foam.

Seat: Full zig-zag sprung platform for added flexibility.

Seat Cushions: Foam, that bounces back for an ultra low maintenance sit, and a comfortable cocoon of support.

Scatters: 100% white duck feather.

Feet: A choice of American Walnut or Weathered Oak coloured finish.







**Harlow Cuddler** 



Harlow Cuddler SofaBed



Harlow Extra Large Sofa



Harlow Large Sofa



Harlow Large SofaBed



**Harlow Small Sofa** 



Harlow Standard Chair



**Harlow Storage Stool**