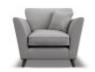

Proudly made in the UK, this particular model is made up of the following...

**Frame:** Seasonal Hardwood carefully selected from traceable and sustainable sources. All key joints are securely glued, screwed and stapled.

**Back:** Tension woven elastic webbing covered with foam.

Seat: Full zig-zag sprung platform for added flexibility.

Seat Cushions: Foam, that bounces back for an ultra low maintenance sit, and a comfortable cocoon of support.

Scatters: 100% white duck feather.

Feet: A choice of American Walnut or Weathered Oak coloured finish.







**Harlow Cuddler** 



Harlow Cuddler SofaBed



Harlow Extra Large Sofa



Harlow Large Sofa



Harlow Large SofaBed



**Harlow Small Sofa** 



Harlow Standard Chair



**Harlow Storage Stool**