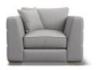

Proudly made in the UK, this particular model is made up of the following...

**Frame:** Seasonal Hardwood carefully selected from traceable and sustainable sources. All key joints are securely glued, screwed and stapled.

**Back:** Tension woven elastic webbing covered with foam.

Seat: Full zig-zag sprung platform for added flexibility.

**Seat Cushions:** Encore Foam, with a specially contoured foam surround that gives a cloud-like sit, with the bounce and resilience of a supportive high density foam core.

Scatters: 100% white duck feather.

Feet: A choice of American Walnut or Weathered Oak coloured finish.

Venice Cuddler Venice Extra Large Sofa Venice Large Sofa Venice Medium Sofa Venice Standard Chair Venice Storage Stool