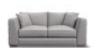

Proudly made in the UK, this particular model is made up of the following...

**Frame:** Seasonal Hardwood carefully selected from traceable and sustainable sources. All key joints are securely glued, screwed and stapled.

**Back:** Tension woven elastic webbing covered with foam.

Seat: Full zig-zag sprung platform for added flexibility.

**Seat Cushions:** Encore Foam, with a specially contoured foam surround that gives a cloud-like sit, with the bounce and resilience of a supportive high density foam core.

Scatters: 100% white duck feather.

Feet: A choice of American Walnut or Weathered Oak coloured finish.

Venice Cuddler Venice Extra Large Sofa Venice Large Sofa Venice Medium Sofa Venice Standard Chair Venice Storage Stool