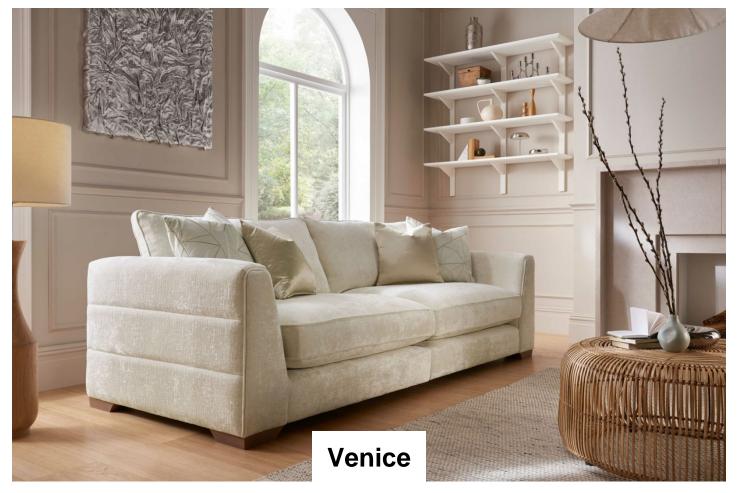

Proudly made in the UK, this particular model is made up of the following...

**Frame:** Seasonal Hardwood carefully selected from traceable and sustainable sources. All key joints are securely glued, screwed and stapled.

**Back:** Tension woven elastic webbing covered with foam.

Seat: Full zig-zag sprung platform for added flexibility.

**Seat Cushions:** Encore Foam, with a specially contoured foam surround that gives a cloud-like sit, with the bounce and resilience of a supportive high density foam core.

Scatters: 100% white duck feather.

Feet: A choice of American Walnut or Weathered Oak coloured finish.

Venice Cuddler Venice Extra Large Sofa Venice Large Sofa Venice Medium Sofa Venice Standard Chair Venice Storage Stool