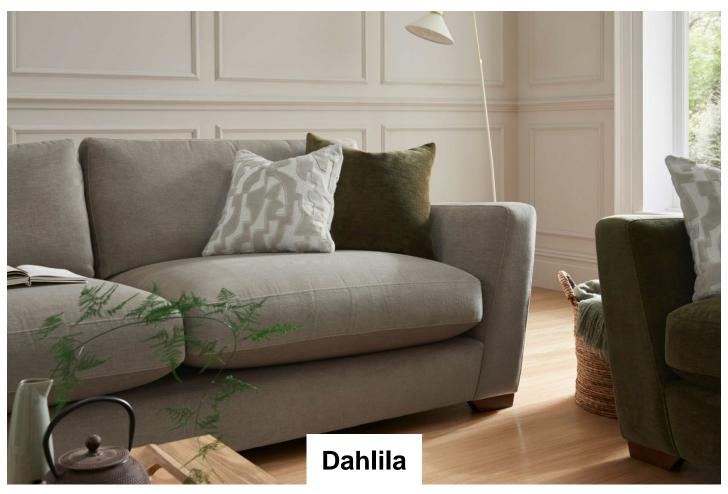

Proudly made in the UK, this particular model is made up of the following...

Frame: Seasonal Hardwood carefully selected from traceable and sustainable sources. All key joints are securely glued, screwed and stapled.

Back: Tension woven elastic webbing covered with foam.

Seat: Full zig-zag sprung platform for added flexibility.

Seat Cushions: Choose from two cosy seat cushion options:

Fibre, cloud-like and squishy, with a soft sit that invites you to sink in.

Encore Foam, with a specially contoured foam surround that gives a cloud-like sit, with the bounce and resilience of a supportive high density foam core.

Scatters: 100% white duck feather.

Feet: A choice of American Walnut or Weathered Oak coloured finish.