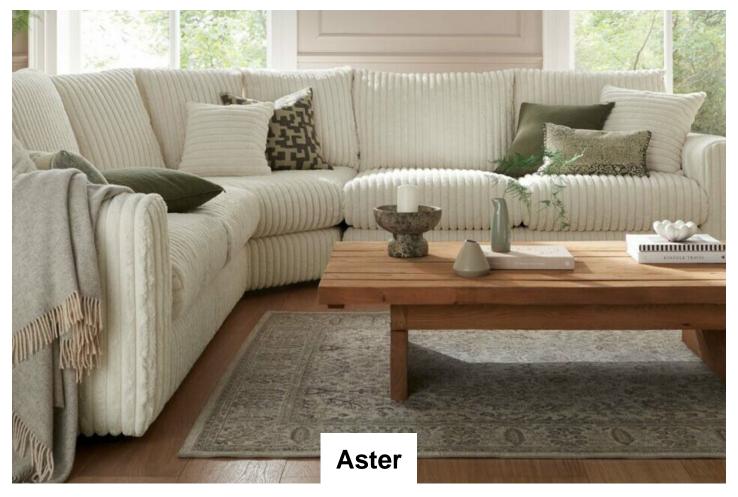

Proudly made in the UK, this particular model is made up of the following...

**Frame:** Seasonal Hardwood carefully selected from traceable and sustainable sources. All key joints are securely glued, screwed and stapled.

**Back:** Tension woven elastic webbing covered with foam.

Seat: Full zig-zag sprung platform for added flexibility.

**Seat Cushions:** Choose from two cosy seat cushion options:

Fibre, cloud-like and squishy, with a soft sit that invites you to sink in.

Foam, that bounces back for an ultra low maintenance sit, and a comfortable cocoon of support.

Back Cushions: High quality fibre.
Scatters: 100% white duck feather.
Feet: This model sits on unseen glides







Aster Extra Large Sofa



**Aster Large Corner Group**