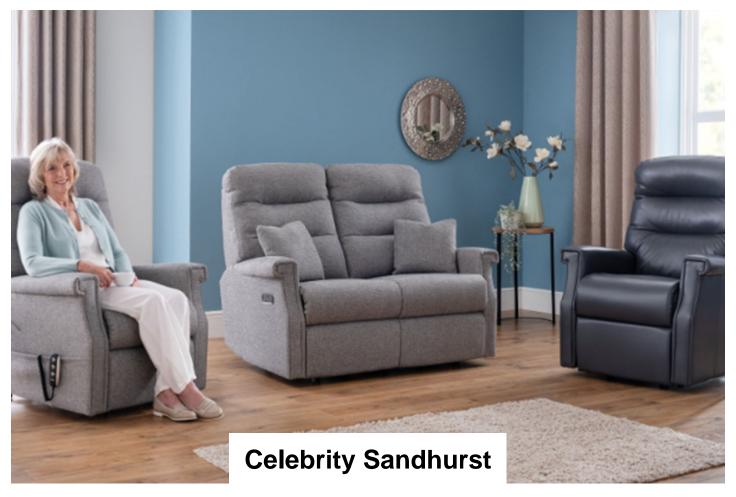

The Sandhurst Range is a modern design, with a soft welcoming fibre-filled back cushion and distinctive square arm detailing with a full-length side pocket fitted to all powered handset models the Sandhurst offers a modern and stylish all action suite. All fabric models are fitted with Mammoth Medical Grade™ Foam Seating Technology Mammoth and Grande, Standard and Petite Sandhurst recliner chairs are available on ZipSPEED delivery. All models within the range are available in fabric or leather.

Width: 133cm Height: 110cm Depth: 94cm

Celebrity Sandhurst 2 Seater Sofa in Leather

Width: 133cm Height: 110cm Depth: 94cm

Celebrity Sandhurst Fixed Chair in Fabric

Width: 81cm Height: 110cm Depth: 94cm

Celebrity Sandhurst 3 Seater Sofa in Fabric

Width: 183cm Height: 110cm Depth: 94cm

Celebrity Sandhurst 2 Seater Recliner in Fabric

Width: 140cm Height: 109cm Depth: 91cm

Celebrity Sandhurst 3 Seater Recliner in Fabric

Width: 190cm Height: 109cm Depth: 91cm