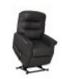

Celebrity Sandhurst Grande Recliner in Fabric

Width: 85.5cm Height: 114cm Depth: 95cm

Celebrity Sandhurst Grande Recliner in Leather

Width: 85.5cm Height: 114cm Depth: 95cm

Celebrity Sandhurst Grande Riser Recliner in Fabric