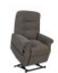

Width: 85.5cm Height: 114cm Depth: 95cm

Celebrity Sandhurst Grande Riser Recliner in Leather

Width: 85.5cm Height: 114cm Depth: 95cm