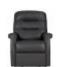

Celebrity Sandhurst Grande Recliner in Fabric

Width: 85.5cm Height: 114cm Depth: 95cm

Celebrity Sandhurst Grande Recliner in Leather

Width: 85.5cm Height: 114cm Depth: 95cm

Celebrity Sandhurst Grande Riser Recliner in Fabric