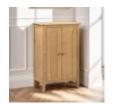

Charlton Sideboard Width: 135cm Height: 90cm Depth: 45cm

Charlton Console Table Width: 70cm Height: 90cm Depth: 30cm

Charlton Shoe Cupboard Width: 60cm Height: 94cm Depth: 36cm

Charlton Nest Of 2 Tables Width: 49cm Height: 49cm Depth: 34cm