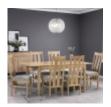

Charlton Dining Chair Width: 45cm Height: 101cm Depth: 58cm

Charlton Coffee
Table With 2 Drawers
Width: 100cm Height:
50cm Depth: 50cm

Charlton Extending
Dining Table
Width: 140cm Height:
78cm Depth: 90cm