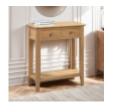

Crafted from solid oak and oak veneers, the Charlton Console Table features 1 drawer and a spacious shelf for storing your keys or winter warmers. This simple, yet stylish design is an ideal additional to any traditional living room with its soft edges and charming round silver knobs. Part of the Julian Bowen Charlton Dining & Occasional Collection.

Charlton Sideboard Width: 135cm Height: 90cm Depth: 45cm

Charlton Console Table Width: 70cm Height: 90cm Depth: 30cm

Charlton Shoe Cupboard Width: 60cm Height: 94cm Depth: 36cm

Charlton Nest Of 2 Tables Width: 49cm Height: 49cm Depth: 34cm