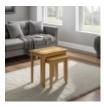

Charlton Sideboard Width: 135cm Height: 90cm Depth: 45cm

Charlton Console Table Width: 70cm Height: 90cm Depth: 30cm

Charlton Shoe Cupboard Width: 60cm Height: 94cm Depth: 36cm

Charlton Nest Of 2 Tables Width: 49cm Height: 49cm Depth: 34cm