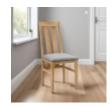

Charlton Dining Chair Width: 45cm Height: 101cm Depth: 58cm

Charlton Coffee
Table With 2 Drawers
Width: 100cm Height:
50cm Depth: 50cm

Charlton Extending
Dining Table
Width: 140cm Height:
78cm Depth: 90cm