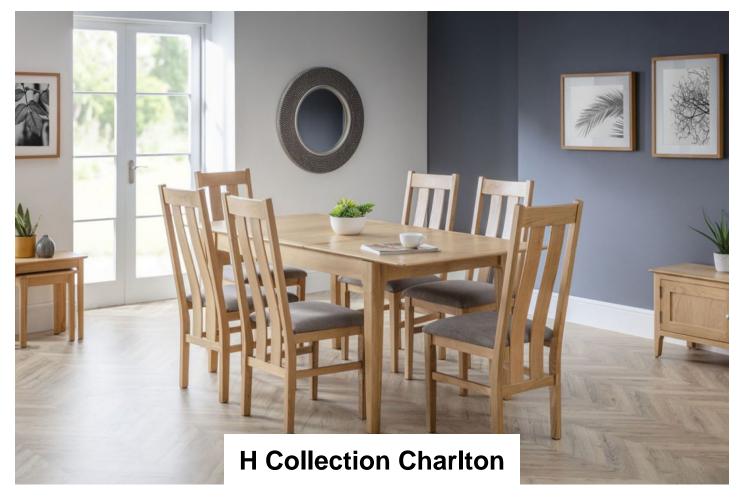

Charlton Dining Chair Width: 45cm Height: 101cm Depth: 58cm

Charlton Coffee
Table With 2 Drawers
Width: 100cm Height:
50cm Depth: 50cm

Charlton Extending
Dining Table
Width: 140cm Height:
78cm Depth: 90cm