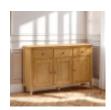

Charlton Sideboard Width: 135cm Height: 90cm Depth: 45cm

Charlton Console Table Width: 70cm Height: 90cm Depth: 30cm

Charlton Shoe Cupboard Width: 60cm Height: 94cm Depth: 36cm

Charlton Nest Of 2 Tables Width: 49cm Height: 49cm Depth: 34cm