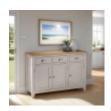

Width: 140cm Height: 78cm Depth: 90cm

**Babbington Flip** Table

Width: 90cm Height: 76cm Depth: 90cm

**Babbington Lamp** Table

Width: 44cm Height: 55cm Depth: 38cm

Babbington Sideboard Sideboard Width: 128cm Height: 86cm Depth: 40cm