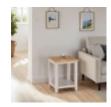

Width: 140cm Height: 78cm Depth: 90cm

**Babbington Flip** Table

Width: 90cm Height: 76cm Depth: 90cm

**Babbington Lamp** Table

Width: 44cm Height: 55cm Depth: 38cm

Babbington Sideboard Sideboard Width: 128cm Height: 86cm Depth: 40cm