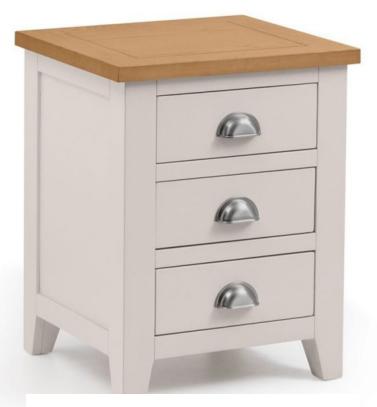

**H Collection Babbington** 

Finished in a elephant grey lacquer, the Babbington bedroom range is a timeless, elegant design suitable for a wide range of décor. Constructed from white oak and oak veneers, this lacquered bedroom range brings a modern twist on a traditional construction. This 3 drawer bedside consists of three drawers, suitable for those items needed at reach from your bed.