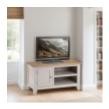

the Babbington bedroom range is a timeless, elegant design suitable for a wide range of décor. Constructed from white oak and oak veneers, this lacquered bedroom range brings a modern twist on a traditional construction. This 3 drawer bedside consists of three drawers, suitable for those items needed at reach from your bed.



**Babbington Tall** Bookcase Width: 80cm Height: 190cm Depth: 30cm



**Babbington Dining** Chair Width: 42cm Height:





**Babbington Coffee** Table Width: 100cm Height:

50cm Depth: 60cm



Babbington **Extending Table** 

Width: 140cm Height: 78cm Depth: 90cm



**Babbington Flip** Table

Width: 90cm Height: 76cm Depth: 90cm



**Babbington Lamp** Table

Width: 44cm Height: 55cm Depth: 38cm



Babbington Sideboard Sideboard Width: 128cm Height: 86cm Depth: 40cm



**Babbington Tv Unit** Width: 90cm Height: 50cm Depth: 40cm