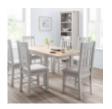

**Babbington Tall** Bookcase Width: 80cm Height: 190cm Depth: 30cm

**Babbington Dining** Chair Width: 42cm Height:

**Babbington Coffee** Table Width: 100cm Height:

50cm Depth: 60cm

Babbington **Extending Table** 

Width: 140cm Height: 78cm Depth: 90cm

**Babbington Flip** Table

Width: 90cm Height: 76cm Depth: 90cm

**Babbington Lamp** Table

Width: 44cm Height: 55cm Depth: 38cm

Babbington Sideboard Sideboard Width: 128cm Height: 86cm Depth: 40cm