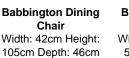

**Babbington Tall** Bookcase Width: 80cm Height: 190cm Depth: 30cm

**Babbington Dining** Chair Width: 42cm Height:

**Babbington Coffee** Table Width: 100cm Height:

50cm Depth: 60cm

Babbington **Extending Table** 