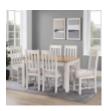

**Babbington Tall** Bookcase Width: 80cm Height: 190cm Depth: 30cm

**Babbington Dining** Chair Width: 42cm Height:

**Babbington Coffee** Table Width: 100cm Height:

50cm Depth: 60cm

Babbington **Extending Table** 

Width: 140cm Height: 78cm Depth: 90cm

**Babbington Flip** Table

Width: 90cm Height: 76cm Depth: 90cm

**Babbington Lamp** Table

Width: 44cm Height: 55cm Depth: 38cm

Babbington Sideboard Sideboard Width: 128cm Height: 86cm Depth: 40cm