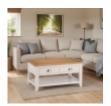

Width: 140cm Height: 78cm Depth: 90cm

**Babbington Flip** Table

Width: 90cm Height: 76cm Depth: 90cm

**Babbington Lamp** Table

Width: 44cm Height: 55cm Depth: 38cm

Babbington Sideboard Sideboard Width: 128cm Height: 86cm Depth: 40cm