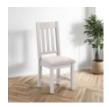

**Babbington Tall** Bookcase Width: 80cm Height: 190cm Depth: 30cm

**Babbington Dining** Chair Width: 42cm Height:

**Babbington Coffee** Table Width: 100cm Height:

50cm Depth: 60cm

Babbington **Extending Table** 