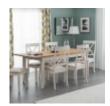

Hadspen Dining Chair Oak and Ivory Width: 44cm Height: 97cm Depth: 52cm

Hadspen Extending
Dining Table Oak
and Ivory
Width: 150cm Height:

Width: 150cm Height: 75cm Depth: 90cm

Hadspen Dining Table Oak and Elephant Grey Vidth: 150cm Height

Width: 150cm Height: 75cm Depth: 90cm

Hadspen Dining Table Oak and Ivory Width: 150cm Height: 75cm Depth: 90cm

Hadspen Pedelstal Dining Table Oak and Elephant Grey

Width: 106cm Height: 75cm Depth: 106cm

Hadspen Pedelstal Dining Table Oak and Ivory