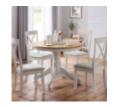

Width: 150cm Height: 75cm Depth: 90cm

Hadspen Dining Table Oak and Ivory Width: 150cm Height: 75cm Depth: 90cm

Hadspen Pedelstal Dining Table Oak and Elephant Grey

Width: 106cm Height: 75cm Depth: 106cm

Hadspen Pedelstal Dining Table Oak and Ivory