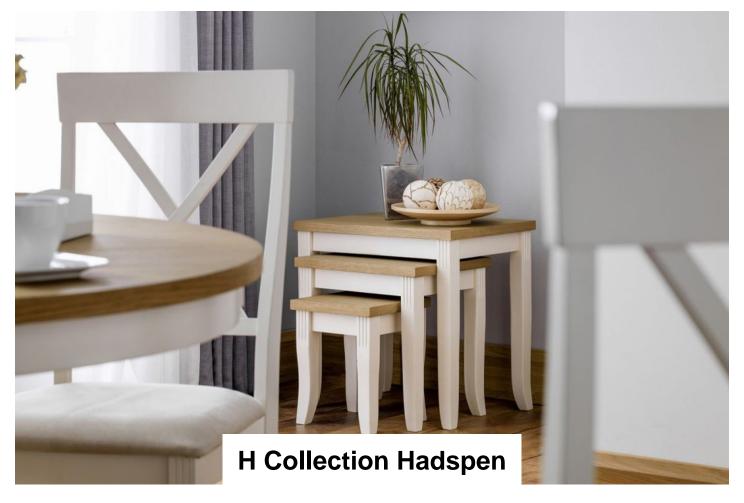

Crafted from solid rubberwood and a real oiled oak veneer 25mm top, this is the ideal nest of tables for your home. In an elegant ivory lacquered finish, with delicately shaped legs complemented by exquisite detailing creating classic living room decor. A wide range of co-ordinating items are available in the Julian Bowen Hadspen collection.

Width: 106cm Height: 75cm Depth: 106cm

Hadspen Nest of Tables Oak and Elephant Grey Width: 55cm Height: 52cm Depth: 40cm

Hadspen Nest of Tables Oak and Ivory Width: 55cm Height: 52cm Depth: 40cm

Hadspen Storage Bench Oak and Ivory Width: 120cm Height: 46cm Depth: 34cm