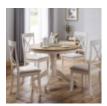

Width: 150cm Height: 75cm Depth: 90cm

Hadspen Dining Table Oak and Ivory Width: 150cm Height: 75cm Depth: 90cm

Hadspen Pedelstal Dining Table Oak and Elephant Grey

Width: 106cm Height: 75cm Depth: 106cm

Hadspen Pedelstal Dining Table Oak and Ivory