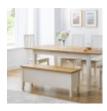

Width: 106cm Height: 75cm Depth: 106cm

Hadspen Nest of Tables Oak and Elephant Grey Width: 55cm Height: 52cm Depth: 40cm

Hadspen Nest of Tables Oak and Ivory Width: 55cm Height: 52cm Depth: 40cm

Hadspen Storage Bench Oak and Ivory Width: 120cm Height: 46cm Depth: 34cm