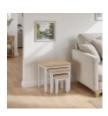

Crafted from solid rubberwood and a real oiled oak veneer 25mm top, this is the ideal nest of tables for your home. In an elegant ivory lacquered finish, with delicately shaped legs complemented by exquisite detailing creating classic living room decor. A wide range of co-ordinating items are available in the Julian Bowen Hadspen collection.

Width: 106cm Height: 75cm Depth: 106cm

Hadspen Nest of Tables Oak and Elephant Grey Width: 55cm Height: 52cm Depth: 40cm

Hadspen Nest of Tables Oak and Ivory Width: 55cm Height: 52cm Depth: 40cm

Hadspen Storage Bench Oak and Ivory Width: 120cm Height: 46cm Depth: 34cm