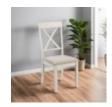

Hadspen Dining Chair Oak and Ivory Width: 44cm Height: 97cm Depth: 52cm

Hadspen Extending
Dining Table Oak
and Ivory
Width: 150cm Height:

Width: 150cm Height: 75cm Depth: 90cm

Hadspen Dining Table Oak and Elephant Grey Vidth: 150cm Height