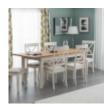

Hadspen Dining Chair Oak and Ivory Width: 44cm Height: 97cm Depth: 52cm

Hadspen Extending
Dining Table Oak
and Ivory
Width: 150cm Height:

Width: 150cm Height: 75cm Depth: 90cm

Hadspen Dining Table Oak and Elephant Grey Vidth: 150cm Height

Width: 150cm Height: 75cm Depth: 90cm

Hadspen Dining Table Oak and Ivory Width: 150cm Height: 75cm Depth: 90cm

Hadspen Pedelstal Dining Table Oak and Elephant Grey

Width: 106cm Height: 75cm Depth: 106cm

Hadspen Pedelstal Dining Table Oak and Ivory