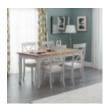

Hadspen Dining Chair Oak and Ivory Width: 44cm Height: 97cm Depth: 52cm

Hadspen Extending
Dining Table Oak
and Ivory
Width: 150cm Height:

Width: 150cm Height: 75cm Depth: 90cm

Hadspen Dining Table Oak and Elephant Grey Vidth: 150cm Height

Width: 150cm Height: 75cm Depth: 90cm

Hadspen Dining Table Oak and Ivory Width: 150cm Height: 75cm Depth: 90cm

Hadspen Pedelstal Dining Table Oak and Elephant Grey

Width: 106cm Height: 75cm Depth: 106cm

Hadspen Pedelstal Dining Table Oak and Ivory