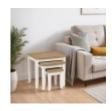

Crafted from solid rubberwood and a real oiled oak veneer 25mm top, this is the ideal nest of tables for your home. In an elegant ivory lacquered finish, with delicately shaped legs complemented by exquisite detailing creating classic living room decor. A wide range of co-ordinating items are available in the Julian Bowen Hadspen collection.

Width: 106cm Height: 75cm Depth: 106cm

Hadspen Nest of Tables Oak and Elephant Grey Width: 55cm Height: 52cm Depth: 40cm

Hadspen Nest of Tables Oak and Ivory Width: 55cm Height: 52cm Depth: 40cm

Hadspen Storage Bench Oak and Ivory Width: 120cm Height: 46cm Depth: 34cm