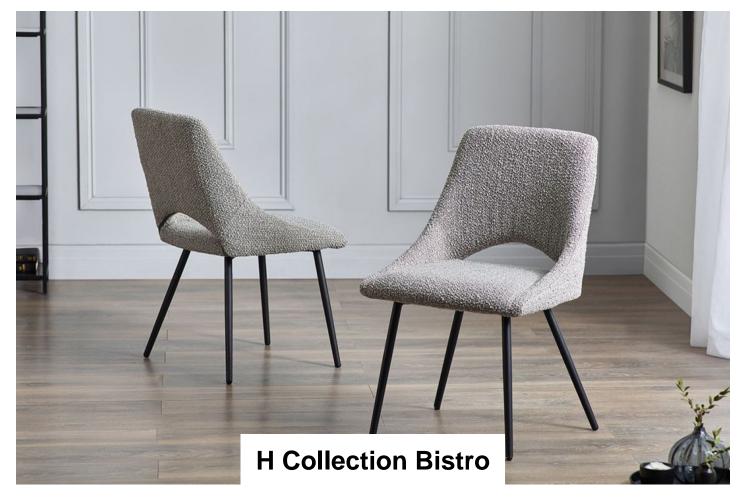

With a modern design, the Bistro Boucle Dining Chair is wrapped in beautiful grey boucle with black legs - giving a retro vibe that is perfect to make your dining space look glamorous.

Finished in a gorgeous grey boucle.

Comfortable seatpad makes this product both comfortable and durable.

Leaves a glamorous, retro look in your dining space.

Contrast black legs make these chairs a stand out piece in your home.

Bistro Chair in **Boucle Grey Fabric** Width: 52cm Height: 84cm Depth: 61cm