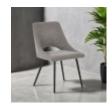

Comfortable seatpad makes this product both comfortable and durable.

Leaves a glamorous, retro look in your dining space.

Contrast black legs make these chairs a stand out piece in your home.

Bistro Chair in **Boucle Grey Fabric** Width: 52cm Height: 84cm Depth: 61cm