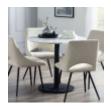

Bristo Bar Table in Dark Oak

Width: 140cm Height: 96cm Depth: 96cm

Bistro I 80cm Round **Black Table** Width: 80cm Height: 76cm Depth: 80cm

Bistro II 100cm **Round White Table** Width: 100cm Height: 76cm Depth: 100cm

Bistro III 80cm Round White Marble and **Black Base Table** Width: 100cm Height: 75cm Depth: 100cm