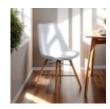

**Bistro Chair in Boucle Ivory Fabric** Width: 52cm Height: 84cm Depth: 61cm

**Bistro Chair in Teal Fabric** Width: 59cm Height: 82cm Depth: 62cm

White Seat and Oak Legs Width: 48cm Height:

**Bistro Chair with** 