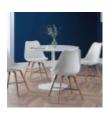

**Bistro Chair in Boucle Ivory Fabric** Width: 52cm Height: 84cm Depth: 61cm

**Bistro Chair in Teal Fabric** Width: 59cm Height: 82cm Depth: 62cm

White Seat and Oak Legs Width: 48cm Height:

**Bistro Chair with** 

Bristo Bar Table in Dark Oak

Width: 140cm Height: 96cm Depth: 96cm

Bistro I 80cm Round **Black Table** Width: 80cm Height: 76cm Depth: 80cm

Bistro II 100cm **Round White Table** Width: 100cm Height: 76cm Depth: 100cm