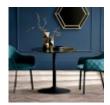

Bistro III 80cm Round White Marble and **Black Base Table** Width: 100cm Height: 75cm Depth: 100cm