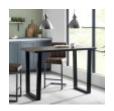

Bristo Bar Table in Dark Oak

Width: 140cm Height: 96cm Depth: 96cm

Bistro I 80cm Round **Black Table** Width: 80cm Height: 76cm Depth: 80cm

Bistro II 100cm **Round White Table** Width: 100cm Height: 76cm Depth: 100cm