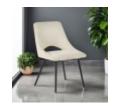

**Bistro Chair in Boucle Ivory Fabric** Width: 52cm Height: 84cm Depth: 61cm

**Bistro Chair in Teal Fabric** Width: 59cm Height: 82cm Depth: 62cm

White Seat and Oak Legs Width: 48cm Height:

**Bistro Chair with** 