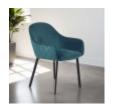

**Bistro Chair in Boucle Ivory Fabric** Width: 52cm Height: 84cm Depth: 61cm

**Bistro Chair in Teal Fabric** Width: 59cm Height: 82cm Depth: 62cm

White Seat and Oak Legs Width: 48cm Height:

**Bistro Chair with** 