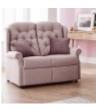

**Celebrity Woburn 2** Seater Sofa in Aquaclean Width: 133cm Height: 111cm Depth: 86.5cm

**Celebrity Woburn 2** Seater Sofa in Fabric Width: 133cm Height: 111cm Depth: 86.5cm

**Celebrity Woburn 2** Seater Sofa in **Performance Plus** Width: 133cm Height: 111cm Depth: 86.5cm

**Celebrity Woburn 3** Seater Sofa in **Performance Plus** Width: 186cm Height: 111cm Depth: 86.5cm

**Celebrity Woburn 3** Seater Recliner in Leather Width: 186cm Height: 111cm Depth: 86.5cm

**Celebrity Woburn 3** Seater Sofa in Leather Width: 186cm Height: 111cm Depth: 86.5cm