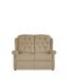

**Celebrity Woburn 2** Seater Recliner in Fabric Width: 133cm Height: 111cm Depth: 86.5cm

**Celebrity Woburn 2** Seater Recliner in I eather Width: 133cm Height: 111cm Depth: 86.5cm

**Celebrity Woburn 2** Seater Recliner in **Performance Plus** Width: 133cm Height: 111cm Depth: 86.5cm

**Celebrity Woburn 3** Seater Recliner in Aquaclean Width: 186cm Height: 111cm Depth: 86.5cm

**Celebrity Woburn 3** Seater Recliner in Fabric Width: 186cm Height: 111cm Depth: 86.5cm

**Performance Plus** 

111cm Depth: 86.5cm

**Celebrity Woburn 3 Celebrity Woburn 3** Seater Recliner in Seater Sofa in Aquaclean Width: 186cm Height:

**Celebrity Woburn 3** Seater Sofa in Fabric Width: 186cm Height: 111cm Depth: 86.5cm

**Celebrity Woburn 3** Seater Sofa in **Performance Plus** Width: 186cm Height: 111cm Depth: 86.5cm

**Celebrity Woburn 3** Seater Recliner in Leather Width: 186cm Height: 111cm Depth: 86.5cm

**Celebrity Woburn 3** Seater Sofa in Leather Width: 186cm Height: 111cm Depth: 86.5cm