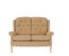

**Celebrity Woburn 2** Seater Sofa in Aquaclean Width: 133cm Height: 111cm Depth: 86.5cm

**Celebrity Woburn 2** Seater Sofa in Fabric Width: 133cm Height: 111cm Depth: 86.5cm

**Celebrity Woburn 2** Seater Sofa in **Performance Plus** Width: 133cm Height: 111cm Depth: 86.5cm

**Celebrity Woburn 3** Seater Sofa in **Performance Plus** Width: 186cm Height: 111cm Depth: 86.5cm

**Celebrity Woburn 3** Seater Recliner in Leather Width: 186cm Height: 111cm Depth: 86.5cm

**Celebrity Woburn 3** Seater Sofa in Leather Width: 186cm Height: 111cm Depth: 86.5cm