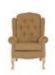

**Celebrity Woburn** Legged Petite Chair in Aquaclean Width: 75cm Height: 99cm Depth: 79cm

**Celebrity Woburn** Legged Petite Chair in Fabric Width: 75cm Height: 99cm Depth: 79cm

Celebrity Woburn Legged Petite Chair in Performance Plus Width: 75cm Height: 99cm Depth: 79cm

Celebrity Woburn Petite Chair in Fabric Width: 75cm Height: 99cm Depth: 77.5cm

Celebrity Woburn Petite Chair in Performance Plus Width: 75cm Height: 99cm Depth: 77.5cm

Celebrity Woburn Standard Chair in Aquaclean Width: 80.5cm Height: 109cm Depth: 86.5cm