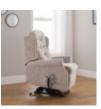

**Celebrity Woburn** Legged Petite Chair in Aquaclean Width: 75cm Height: 99cm Depth: 79cm

**Celebrity Woburn** Legged Petite Chair in Fabric Width: 75cm Height: 99cm Depth: 79cm

Celebrity Woburn Legged Petite Chair in Performance Plus Width: 75cm Height: 99cm Depth: 79cm

Celebrity Woburn Petite Chair in Fabric Width: 75cm Height: 99cm Depth: 77.5cm

Celebrity Woburn Petite Chair in Performance Plus Width: 75cm Height: 99cm Depth: 77.5cm

Celebrity Woburn Standard Chair in Aquaclean Width: 80.5cm Height: 109cm Depth: 86.5cm