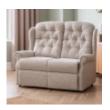

**Celebrity Woburn** Grande Recliner in Leather Width: 93cm Height: 113cm Depth: 94cm

**Celebrity Woburn** Grande Riser Recliner in Leather Width: 93cm Height: 113cm Depth: 94cm

**Celebrity Woburn** Legged 2 Seater Sofa in Aquaclean Width: 132cm Height: 108cm Depth: 86cm

**Celebrity Woburn** Legged 2 Seater Sofa in Fabric Width: 132cm Height: 108cm Depth: 86cm

**Celebrity Woburn** Legged 2 Seater Sofa in Leather Width: 132cm Height: 108cm Depth: 86cm

**Celebrity Woburn** Legged 2 Seater Sofa in Performance Plus Width: 132cm Height: 108cm Depth: 86cm