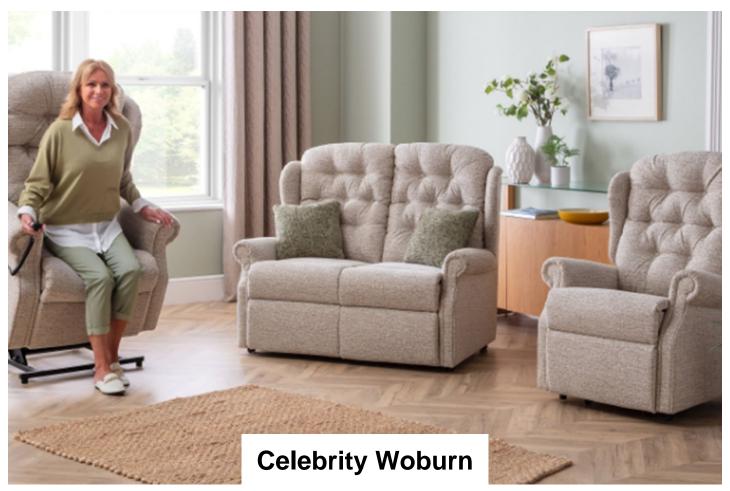

The Woburn is one of our most popular classic recliner ranges, featuring a deep buttoned fibre back and supportive scroll arms.

The range includes 4 Tailored to Fit recliner sizes Grande, Standard, Compact and Petite, all designed to maximise comfort and support. These recliners are available in up to 6 actions, with Dual Motor and Cloud Zero Riser Recliner chairs available with an optional Adjustable Headrest. The Standard size Woburn Dual Motor and Cloud Zero Riser Recliner have the option of an Adjustable Headrest and Lumbar Support.

All matching fixed and powered 2 and 3 seat settees are manufactured in 2 sections to enable ease of delivery. All Woburn fabric models are fitted with Mammoth Medical Grade Foam Seating Technology as standard and all models are available in any Celebrity fabric or leather.