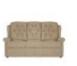

**Celebrity Woburn 2** Seater Sofa in Aquaclean Width: 133cm Height: 111cm Depth: 86.5cm

**Celebrity Woburn 2** Seater Sofa in Fabric Width: 133cm Height: 111cm Depth: 86.5cm

**Celebrity Woburn 2** Seater Sofa in **Performance Plus** Width: 133cm Height: 111cm Depth: 86.5cm

**Celebrity Woburn 3** Seater Sofa in **Performance Plus** Width: 186cm Height: 111cm Depth: 86.5cm

**Celebrity Woburn 3** Seater Recliner in Leather Width: 186cm Height: 111cm Depth: 86.5cm

**Celebrity Woburn 3** Seater Sofa in Leather Width: 186cm Height: 111cm Depth: 86.5cm