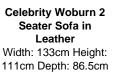

**Celebrity Woburn 2** Seater Recliner in Fabric Width: 133cm Height: 111cm Depth: 86.5cm

**Celebrity Woburn 2** Seater Recliner in I eather Width: 133cm Height: 111cm Depth: 86.5cm

**Celebrity Woburn 2** Seater Recliner in **Performance Plus** Width: 133cm Height: 111cm Depth: 86.5cm