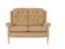

**Celebrity Woburn** Legged Petite Chair in Aquaclean Width: 75cm Height: 99cm Depth: 79cm

**Celebrity Woburn** Legged Petite Chair in Fabric Width: 75cm Height: 99cm Depth: 79cm

Celebrity Woburn Legged Petite Chair in Performance Plus Width: 75cm Height: 99cm Depth: 79cm

Celebrity Woburn Standard Recliner in Leather Width: 80cm Height: 109cm Depth: 86.5cm

Celebrity Woburn Standard Riser Recliner in Leather Width: 80cm Height: 109cm Depth: 86.5cm

Celebrity Woburn Petite Chair in Aquaclean Width: 75cm Height: 99cm Depth: 77.5cm

Celebrity Woburn Petite Chair in Fabric Width: 75cm Height: 99cm Depth: 77.5cm

Celebrity Woburn Petite Chair in Performance Plus Width: 75cm Height: 99cm Depth: 77.5cm

Celebrity Woburn Standard Chair in Aquaclean Width: 80.5cm Height: 109cm Depth: 86.5cm