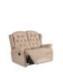

Celebrity Woburn Standard Recliner in Leather Width: 80cm Height: 109cm Depth: 86.5cm

Celebrity Woburn Standard Riser Recliner in Leather Width: 80cm Height: 109cm Depth: 86.5cm

Celebrity Woburn Petite Chair in Aquaclean Width: 75cm Height: 99cm Depth: 77.5cm

Celebrity Woburn Standard Chair in Performance Plus Width: 80.5cm Height: 109cm Depth: 86.5cm

Celebrity Woburn Petite Recliner in Aquaclean Width: 78.5cm Height: 102cm Depth: 82cm

Celebrity Woburn Petite Recliner in Fabric Width: 78.5cm Height: 102cm Depth: 82cm

Celebrity Woburn Petite Recliner in Performance Plus Width: 78.5cm Height: 102cm Depth: 82cm

Celebrity Woburn Standard Recliner in Aquaclean Width: 80cm Height: 109cm Depth: 86.5cm

Celebrity Woburn Standard Recliner in Fabric

Width: 80cm Height: 109cm Depth: 86.5cm

Celebrity Woburn Standard Recliner in Performance Plus Width: 80cm Height: 109cm Depth: 86.5cm