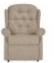

Celebrity Woburn Standard Recliner in Leather Width: 80cm Height: 109cm Depth: 86.5cm

Celebrity Woburn Standard Riser Recliner in Leather Width: 80cm Height: 109cm Depth: 86.5cm

Celebrity Woburn Petite Chair in Aquaclean Width: 75cm Height: 99cm Depth: 77.5cm

Celebrity Woburn Petite Chair in Fabric Width: 75cm Height: 99cm Depth: 77.5cm

Celebrity Woburn Petite Chair in Performance Plus Width: 75cm Height: 99cm Depth: 77.5cm

Celebrity Woburn Standard Chair in Aquaclean Width: 80.5cm Height: 109cm Depth: 86.5cm