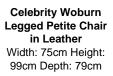

**Celebrity Woburn** Legged Petite Chair in Aquaclean Width: 75cm Height: 99cm Depth: 79cm

**Celebrity Woburn** Legged Petite Chair in Fabric Width: 75cm Height: 99cm Depth: 79cm

Celebrity Woburn Legged Petite Chair in Performance Plus Width: 75cm Height: 99cm Depth: 79cm