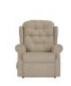

Celebrity Woburn Petite Chair in Fabric Width: 75cm Height: 99cm Depth: 77.5cm

Celebrity Woburn Petite Chair in Performance Plus Width: 75cm Height: 99cm Depth: 77.5cm

Celebrity Woburn Standard Chair in Aquaclean Width: 80.5cm Height: 109cm Depth: 86.5cm

Celebrity Woburn Standard Chair in Fabric Width: 80.5cm Height: 109cm Depth: 86.5cm

Woburn

hair in Standard Chair in Leather Height: Width: 80.5cm Heigh

Width: 80.5cm Height: 109cm Depth: 86.5cm

**Celebrity Woburn** 