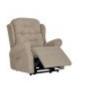

Celebrity Woburn Standard Chair in Performance Plus Width: 80.5cm Height: 109cm Depth: 86.5cm

Celebrity Woburn Petite Recliner in Aquaclean Width: 78.5cm Height: 102cm Depth: 82cm

Celebrity Woburn Petite Recliner in Fabric Width: 78.5cm Height: 102cm Depth: 82cm

Celebrity Woburn Petite Recliner in Performance Plus Width: 78.5cm Height: 102cm Depth: 82cm

Celebrity Woburn Standard Recliner in Aquaclean Width: 80cm Height: 109cm Depth: 86.5cm

Celebrity Woburn Standard Recliner in Fabric