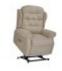

Celebrity Woburn Legged Standard Chair in Performance Plus Width: 81cm Height: 109cm Depth: 86cm

**Celebrity Woburn** 

Petite Chair in

Leather

Width: 75cm Height:

99cm Depth: 77.5cm

E

Celebrity Woburn Petite Riser Recliner in Leather Width: 78.5cm Height: 102cm Depth: 82cm

Celebrity Woburn Standard Recliner in Leather Width: 80cm Height: 109cm Depth: 86.5cm

Celebrity Woburn Standard Riser Recliner in Leather Width: 80cm Height: 109cm Depth: 86.5cm

Celebrity Woburn Petite Chair in Aquaclean Width: 75cm Height: 99cm Depth: 77.5cm