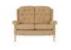

**Celebrity Woburn 2** Seater Sofa in Aquaclean Width: 133cm Height: 111cm Depth: 86.5cm

**Celebrity Woburn 2** Seater Sofa in Fabric Width: 133cm Height: 111cm Depth: 86.5cm

**Celebrity Woburn 2** Seater Sofa in **Performance Plus** Width: 133cm Height: 111cm Depth: 86.5cm

**Celebrity Woburn 3** Seater Sofa in **Performance Plus** Width: 186cm Height: 111cm Depth: 86.5cm

**Celebrity Woburn 3** Seater Recliner in Leather Width: 186cm Height: 111cm Depth: 86.5cm

**Celebrity Woburn 3** Seater Sofa in Leather Width: 186cm Height: 111cm Depth: 86.5cm