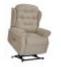

Celebrity Woburn Legged Standard Chair in Performance Plus Width: 81cm Height: 109cm Depth: 86cm

**Celebrity Woburn** 

Petite Chair in

Leather

Width: 75cm Height:

99cm Depth: 77.5cm

E

Celebrity Woburn Petite Riser Recliner in Leather Width: 78.5cm Height: 102cm Depth: 82cm