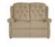

**Celebrity Woburn** Legged Petite Chair in Aquaclean Width: 75cm Height: 99cm Depth: 79cm

**Celebrity Woburn** Legged Petite Chair in Fabric Width: 75cm Height: 99cm Depth: 79cm

Celebrity Woburn Legged Petite Chair in Performance Plus Width: 75cm Height: 99cm Depth: 79cm

Celebrity Woburn Standard Recliner in Leather Width: 80cm Height: 109cm Depth: 86.5cm

Celebrity Woburn Standard Riser Recliner in Leather Width: 80cm Height: 109cm Depth: 86.5cm

Celebrity Woburn Petite Chair in Aquaclean Width: 75cm Height: 99cm Depth: 77.5cm

Celebrity Woburn Petite Chair in Fabric Width: 75cm Height: 99cm Depth: 77.5cm

Celebrity Woburn Petite Chair in Performance Plus Width: 75cm Height: 99cm Depth: 77.5cm

Celebrity Woburn Standard Chair in Aquaclean Width: 80.5cm Height: 109cm Depth: 86.5cm