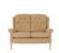

**Celebrity Woburn** Grande Recliner in Leather Width: 93cm Height: 113cm Depth: 94cm

**Celebrity Woburn** Grande Riser Recliner in Leather Width: 93cm Height: 113cm Depth: 94cm

**Celebrity Woburn** Legged 2 Seater Sofa in Aquaclean Width: 132cm Height: 108cm Depth: 86cm

**Celebrity Woburn** Legged 2 Seater Sofa in Fabric Width: 132cm Height: 108cm Depth: 86cm

**Celebrity Woburn** Legged 2 Seater Sofa in Leather Width: 132cm Height: 108cm Depth: 86cm

**Celebrity Woburn** Legged 2 Seater Sofa in Performance Plus Width: 132cm Height: 108cm Depth: 86cm