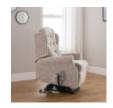

Celebrity Woburn Legged Standard Chair in Performance Plus Width: 81cm Height: 109cm Depth: 86cm

**Celebrity Woburn** 

Petite Chair in

Leather

Width: 75cm Height:

99cm Depth: 77.5cm

E

Celebrity Woburn Petite Riser Recliner in Leather Width: 78.5cm Height: 102cm Depth: 82cm

Celebrity Woburn Standard Recliner in Leather Width: 80cm Height: 109cm Depth: 86.5cm

Celebrity Woburn Standard Riser Recliner in Leather Width: 80cm Height: 109cm Depth: 86.5cm

Celebrity Woburn Petite Chair in Aquaclean Width: 75cm Height: 99cm Depth: 77.5cm