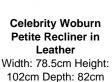

Celebrity Woburn Legged Standard Chair in Performance Plus Width: 81cm Height: 109cm Depth: 86cm

**Celebrity Woburn** 

Petite Chair in

Leather

Width: 75cm Height:

99cm Depth: 77.5cm

E

Celebrity Woburn Petite Riser Recliner in Leather Width: 78.5cm Height: 102cm Depth: 82cm