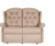

**Celebrity Woburn 2** Seater Sofa in Aquaclean Width: 133cm Height: 111cm Depth: 86.5cm

**Celebrity Woburn 2** Seater Sofa in Fabric Width: 133cm Height: 111cm Depth: 86.5cm

**Celebrity Woburn 2** Seater Sofa in **Performance Plus** Width: 133cm Height: 111cm Depth: 86.5cm