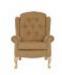

**Celebrity Woburn** Legged Petite Chair in Aquaclean Width: 75cm Height: 99cm Depth: 79cm

**Celebrity Woburn** Legged Petite Chair in Fabric Width: 75cm Height: 99cm Depth: 79cm

Celebrity Woburn Legged Petite Chair in Performance Plus Width: 75cm Height: 99cm Depth: 79cm