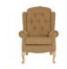

**Celebrity Woburn** Legged Petite Chair in Aquaclean Width: 75cm Height: 99cm Depth: 79cm

**Celebrity Woburn** Legged Petite Chair in Fabric Width: 75cm Height: 99cm Depth: 79cm

Celebrity Woburn Legged Petite Chair in Performance Plus Width: 75cm Height: 99cm Depth: 79cm