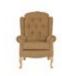

Celebrity Woburn Standard Recliner in Leather Width: 80cm Height: 109cm Depth: 86.5cm

Celebrity Woburn Standard Riser Recliner in Leather Width: 80cm Height: 109cm Depth: 86.5cm

Celebrity Woburn Petite Chair in Aquaclean Width: 75cm Height: 99cm Depth: 77.5cm

Celebrity Woburn Petite Recliner in Performance Plus Width: 78.5cm Height: 102cm Depth: 82cm

Celebrity Woburn Standard Recliner in Aquaclean Width: 80cm Height: 109cm Depth: 86.5cm

Celebrity Woburn Standard Recliner in Fabric

Width: 80cm Height: 109cm Depth: 86.5cm

Celebrity Woburn Standard Recliner in Performance Plus Width: 80cm Height: 109cm Depth: 86.5cm