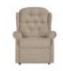

Celebrity Woburn Standard Recliner in Leather Width: 80cm Height: 109cm Depth: 86.5cm

Celebrity Woburn Standard Riser Recliner in Leather Width: 80cm Height: 109cm Depth: 86.5cm

Celebrity Woburn Petite Chair in Aquaclean Width: 75cm Height: 99cm Depth: 77.5cm

Celebrity Woburn Petite Chair in Fabric Width: 75cm Height: 99cm Depth: 77.5cm

Celebrity Woburn Petite Chair in Performance Plus Width: 75cm Height: 99cm Depth: 77.5cm

Celebrity Woburn Standard Chair in Aquaclean Width: 80.5cm Height: 109cm Depth: 86.5cm

Celebrity Woburn Standard Chair in Fabric Width: 80.5cm Height: 109cm Depth: 86.5cm

Woburn

hair in Standard Chair in Leather Height: Width: 80.5cm Heigh

Width: 80.5cm Height: 109cm Depth: 86.5cm

**Celebrity Woburn** 