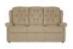

**Celebrity Woburn 3** Seater Sofa in **Performance Plus** Width: 186cm Height: 111cm Depth: 86.5cm

**Celebrity Woburn 3** Seater Recliner in Leather Width: 186cm Height: 111cm Depth: 86.5cm

**Celebrity Woburn 3** Seater Sofa in Leather Width: 186cm Height: 111cm Depth: 86.5cm