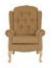

**Celebrity Woburn** Legged Petite Chair in Aquaclean Width: 75cm Height: 99cm Depth: 79cm

**Celebrity Woburn** Legged Petite Chair in Fabric Width: 75cm Height: 99cm Depth: 79cm

Celebrity Woburn Legged Petite Chair in Performance Plus Width: 75cm Height: 99cm Depth: 79cm