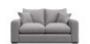

Feet: Solid wooden leg available in an American Walnut or Weathered Oak coloured finish.

Sawyer 1 Arm 1 **Seater Fibre** 

Sawyer 1 Arm 1 Seater Foam

Sawyer 1 Arm 2 **Seater Fibre** 

Sawyer 1 Arm 2 Seater Foam

Sawyer 2 Seater Sofa Fibre

Sawyer 2 Seater Sofa Foam

Sawyer 3 Seater Sofa Fibre

Sawyer 3 Seater Sofa Sawyer 4 Seater Sofa Foam

**Fibre** 

Sawyer 4 Seater Sofa Foam

Sawyer Corner Box Sawyer Corner Sofa **Fibre** 