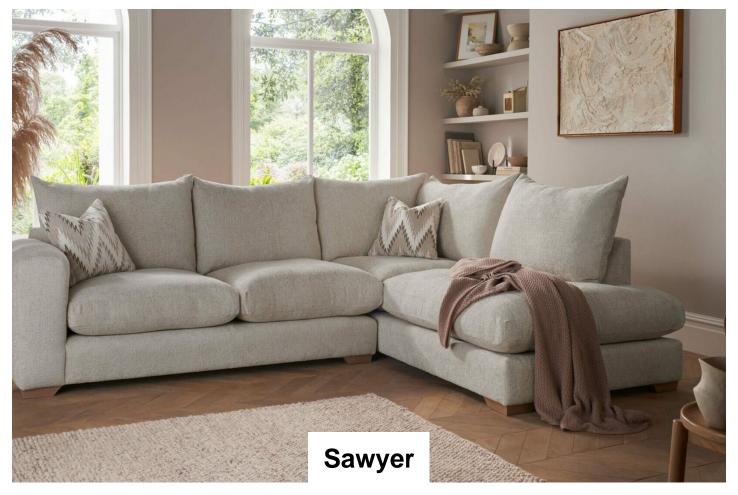

Feet: Solid wooden leg available in an American Walnut or Weathered Oak coloured finish.

Sawyer 1 Arm 1 **Seater Fibre** 

Sawyer 1 Arm 1 Seater Foam

Sawyer 1 Arm 2 **Seater Fibre** 

Sawyer 1 Arm 2 Seater Foam

Sawyer 2 Seater Sofa Fibre

Sawyer 2 Seater Sofa Foam

Sawyer 3 Seater Sofa Fibre

Sawyer 3 Seater Sofa Sawyer 4 Seater Sofa Foam

**Fibre** 

Sawyer 4 Seater Sofa Foam

Sawyer Corner Box Sawyer Corner Sofa **Fibre** 