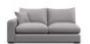

Feet: Solid wooden leg available in an American Walnut or Weathered Oak coloured finish.

Sawyer 1 Arm 1 **Seater Fibre** 

Sawyer 1 Arm 1 Seater Foam

Sawyer 1 Arm 2 **Seater Fibre** 

Sawyer 1 Arm 2 Seater Foam

Sawyer 2 Seater Sofa Fibre

Sawyer 2 Seater Sofa Foam

Sawyer 3 Seater Sofa Fibre

Sawyer 3 Seater Sofa Sawyer 4 Seater Sofa Foam

**Fibre** 

Sawyer 4 Seater Sofa Foam

Sawyer Corner Box Sawyer Corner Sofa **Fibre** 