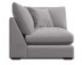

Feet: Solid wooden leg available in an American Walnut or Weathered Oak coloured finish.

Sawyer 1 Arm 1 **Seater Fibre** 

Sawyer 1 Arm 1 Seater Foam

Sawyer 1 Arm 2 **Seater Fibre** 

Sawyer 1 Arm 2 Seater Foam