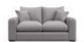

Feet: Solid wooden leg available in an American Walnut or Weathered Oak coloured finish.

Sawyer 1 Arm 1 **Seater Fibre** 

Sawyer 1 Arm 1 Seater Foam

Sawyer 1 Arm 2 **Seater Fibre** 

Sawyer 1 Arm 2 Seater Foam

Sawyer 2 Seater Sofa Fibre

Sawyer 2 Seater Sofa Foam

Sawyer 3 Seater Sofa Fibre

Sawyer 3 Seater Sofa Sawyer 4 Seater Sofa Foam

**Fibre** 

Sawyer 4 Seater Sofa Foam

Sawyer Corner Box Sawyer Corner Sofa **Fibre** 