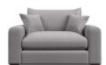

Feet: Solid wooden leg available in an American Walnut or Weathered Oak coloured finish.

Sawyer 1 Arm 1 **Seater Fibre** 

Sawyer 1 Arm 1 Seater Foam

Sawyer 1 Arm 2 **Seater Fibre** 

Sawyer 1 Arm 2 Seater Foam