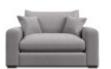

Feet: Solid wooden leg available in an American Walnut or Weathered Oak coloured finish.

Sawyer 1 Arm 1 **Seater Fibre** 

Sawyer 1 Arm 1 Seater Foam

Sawyer 1 Arm 2 **Seater Fibre** 

Sawyer 1 Arm 2 Seater Foam