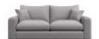

Feet: Solid wooden leg available in an American Walnut or Weathered Oak coloured finish.

Sawyer 1 Arm 1 **Seater Fibre** 

Sawyer 1 Arm 1 Seater Foam

Sawyer 1 Arm 2 **Seater Fibre** 

Sawyer 1 Arm 2 Seater Foam

Sawyer 2 Seater Sofa Fibre

Sawyer 2 Seater Sofa Foam

Sawyer 3 Seater Sofa Fibre

Sawyer 3 Seater Sofa Sawyer 4 Seater Sofa Foam

**Fibre** 

Sawyer 4 Seater Sofa Foam

Sawyer Corner Box Sawyer Corner Sofa **Fibre** 