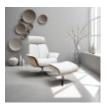

Clean, straight lines and slim arm details give Lund contemporary style. Beautifully upholstered sides with veneered trim option available in light and dark wood. Full veneered side is also available in light or dark wood. Innovative cold cure foam encases frame and springs, providing strength and stability. Choose from a matt black or brushed chrome star base. Choose from a range of beautiful fabrics and leathers to suit your style. Contrast stitching is available on Cambridge leather pieces.

**G Plan Lund Recliner Chair and** Stool with Veneered and **Upholstered Side in Fabric** Width: 85cm Height: 105cm Depth:

85cm

**G Plan Lund Recliner Chair and** Stool with Veneered and Upholstered Side in Leather

Width: 85cm Height: 105cm Depth: 85cm

**G Plan Lund Recliner Chair** and Stool with Veneered Side in Fabric

Width: 85cm Height: 105cm Depth: 85cm

**G Plan Lund Recliner Chair** and Stool with Veneered Side in Leather

Width: 85cm Height: 105cm Depth: 85cm