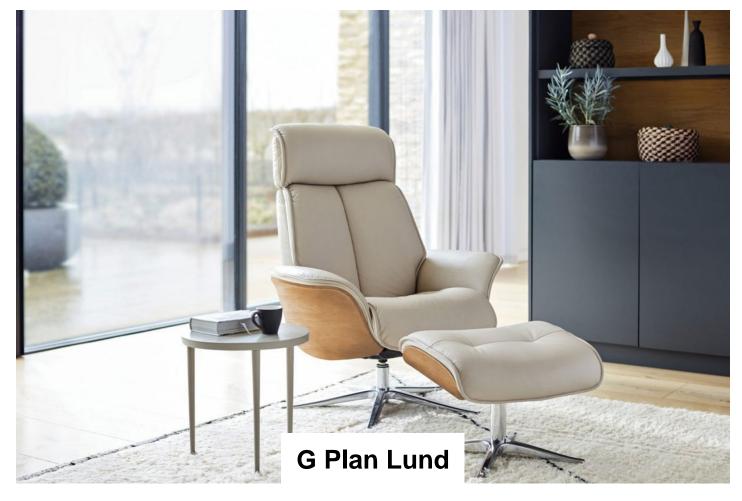

Clean, straight lines and slim arm details give Lund contemporary style. Beautifully upholstered sides with veneered trim option available in light and dark wood. Full veneered side is also available in light or dark wood. Innovative cold cure foam encases frame and springs, providing strength and stability. Choose from a matt black or brushed chrome star base. Choose from a range of beautiful fabrics and leathers to suit your style. Contrast stitching is available on Cambridge leather pieces.

**G Plan Lund Recliner Chair and** Stool with Veneered and **Upholstered Side in Fabric** Width: 85cm Height: 105cm Depth:

85cm

**G Plan Lund Recliner Chair and** Stool with Veneered and Upholstered Side in Leather

Width: 85cm Height: 105cm Depth: 85cm

**G Plan Lund Recliner Chair** and Stool with Veneered Side in Fabric

Width: 85cm Height: 105cm Depth: 85cm

**G Plan Lund Recliner Chair** and Stool with Veneered Side in Leather