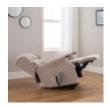

The range includes 3 Tailored to Fit recliner sizes Grande, Standard and Petite, all designed to maximise comfort and support. These recliners are available in up to 6 actions. With Dual Motor and Cloud Zero Riser Recliner chairs having an optional adjustable headrest. The Standard size Canterbury Dual Motor and Cloud Zero Riser Recliners have the option of an Adjustable Headrest and Lumbar Support.

Matching fixed 2 and 3 seat settees are manufactured in 2 sections to enable ease of delivery. Westbury fabric models come with Mammoth Medical Grade Foam Seating Technology and all models are available in any Celebrity fabric or leather.