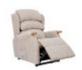

The Westbury Range offers both comfort and reassurance from our solid wooden knuckle design. Designed for extra comfort with triple pillow back fibre cushions are a popular choice. The solid beech wood 'grab' handle is integrated into the chair frame for more durability. If preferred the Canterbury can be manufactured without the knuckle.

The range includes 3 Tailored to Fit recliner sizes Grande, Standard and Petite, all designed to maximise comfort and support. These recliners are available in up to 6 actions. With Dual Motor and Cloud Zero Riser Recliner chairs having an optional adjustable headrest. The Standard size Canterbury Dual Motor and Cloud Zero Riser Recliners have the option of an Adjustable Headrest and Lumbar Support.