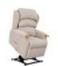

The range includes 3 Tailored to Fit recliner sizes Grande, Standard and Petite, all designed to maximise comfort and support. These recliners are available in up to 6 actions. With Dual Motor and Cloud Zero Riser Recliner chairs having an optional adjustable headrest. The Standard size Canterbury Dual Motor and Cloud Zero Riser Recliners have the option of an Adjustable Headrest and Lumbar Support.

Matching fixed 2 and 3 seat settees are manufactured in 2 sections to enable ease of delivery. Westbury fabric models come with Mammoth Medical Grade Foam Seating Technology and all models are available in any Celebrity fabric or leather.