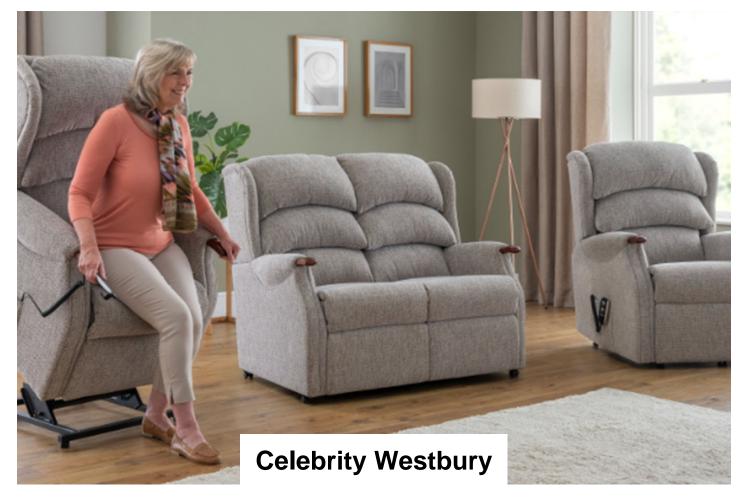

The Westbury Range offers both comfort and reassurance from our solid wooden knuckle design. Designed for extra comfort with triple pillow back fibre cushions are a popular choice. The solid beech wood 'grab' handle is integrated into the chair frame for more durability. If preferred the Canterbury can be manufactured without the knuckle.

The range includes 3 Tailored to Fit recliner sizes Grande, Standard and Petite, all designed to maximise comfort and support. These recliners are available in up to 6 actions. With Dual Motor and Cloud Zero Riser Recliner chairs having an optional adjustable headrest. The Standard size Canterbury Dual Motor and Cloud Zero Riser Recliners have the option of an Adjustable Headrest and Lumbar Support.

Matching fixed 2 and 3 seat settees are manufactured in 2 sections to enable ease of delivery. Westbury fabric models come with Mammoth Medical Grade Foam Seating Technology and all models are available in any Celebrity fabric or leather.

**Celebrity Westbury** 2 Seater Sofa in Aquaclean

Width: 128cm Height: 110cm Depth: 86cm

**Celebrity Westbury 2** Seater Sofa in Fabric Width: 128cm Height: 110cm Depth: 86cm

**Celebrity Westbury 2** Seater Sofa in **Performance Plus** Width: 128cm Height: