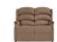

Width: 178cm Height: 110cm Depth: 86cm

**Celebrity Westbury** Fixed Chair in Leather

Width: 78cm Height: 110cm Depth: 86cm

**Celebrity Westbury Grande Recliner in** Leather

Width: 84cm Height: 117cm Depth: 94cm

**Celebrity Westbury** Petite Recliner in Leather

Width: 73cm Height: 104cm Depth: 87cm

**Celebrity Westbury Petite Riser Recliner** in Leather

Width: 73cm Height: 104cm Depth: 87cm

**Celebrity Westbury** Fixed Chair in **Fabric** 

Width: 78cm Height: 110cm Depth: 86cm

**Celebrity Westbury Grande Recliner in Fabric** 

Width: 84cm Height: 117cm Depth: 94cm

**Celebrity Westbury** Petite Recliner in **Fabric** 

Width: 73cm Height: 104cm Depth: 87cm