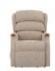

The Westbury Range offers both comfort and reassurance from our solid wooden knuckle design. Designed for extra comfort with triple pillow back fibre cushions are a popular choice. The solid beech wood 'grab' handle is integrated into the chair frame for more durability. If preferred the Canterbury can be manufactured without the knuckle.

The range includes 3 Tailored to Fit recliner sizes Grande, Standard and Petite, all designed to maximise comfort and support. These recliners are available in up to 6 actions. With Dual Motor and Cloud Zero Riser Recliner chairs having an optional adjustable headrest. The Standard size Canterbury Dual Motor and Cloud Zero Riser Recliners have the option of an Adjustable Headrest and Lumbar Support.