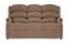

Matching fixed 2 and 3 seat settees are manufactured in 2 sections to enable ease of delivery. Westbury fabric models come with Mammoth Medical Grade Foam Seating Technology and all models are available in any Celebrity fabric or leather.

110cm Depth: 86cm

**Celebrity Westbury 3** Seater Sofa in Fabric Width: 178cm Height: 110cm Depth: 86cm

**Celebrity Westbury** 2 Seater Sofa in Leather

Width: 128cm Height: 110cm Depth: 86cm

**Celebrity Westbury 3** Seater Sofa in Leather

Width: 73cm Height: 104cm Depth: 87cm

**Celebrity Westbury** 3 Seater Sofa in Aquaclean

Width: 178cm Height: 110cm Depth: 86cm

**Celebrity Westbury 3** Seater Sofa in **Performance Plus** 

Width: 178cm Height: 110cm Depth: 86cm