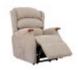

The range includes 3 Tailored to Fit recliner sizes Grande, Standard and Petite, all designed to maximise comfort and support. These recliners are available in up to 6 actions. With Dual Motor and Cloud Zero Riser Recliner chairs having an optional adjustable headrest. The Standard size Canterbury Dual Motor and Cloud Zero Riser Recliners have the option of an Adjustable Headrest and Lumbar Support.

Matching fixed 2 and 3 seat settees are manufactured in 2 sections to enable ease of delivery. Westbury fabric models come with Mammoth Medical Grade Foam Seating Technology and all models are available in any Celebrity fabric or leather.