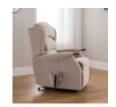

The Westbury Range offers both comfort and reassurance from our solid wooden knuckle design. Designed for extra comfort with triple pillow back fibre cushions are a popular choice. The solid beech wood 'grab' handle is integrated into the chair frame for more durability. If preferred the Canterbury can be manufactured without the knuckle.

The range includes 3 Tailored to Fit recliner sizes Grande, Standard and Petite, all designed to maximise comfort and support. These recliners are available in up to 6 actions. With Dual Motor and Cloud Zero Riser Recliner chairs having an optional adjustable headrest. The Standard size Canterbury Dual Motor and Cloud Zero Riser Recliners have the option of an Adjustable Headrest and Lumbar Support.