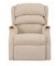

The Westbury Range offers both comfort and reassurance from our solid wooden knuckle design. Designed for extra comfort with triple pillow back fibre cushions are a popular choice. The solid beech wood 'grab' handle is integrated into the chair frame for more durability. If preferred the Canterbury can be manufactured without the knuckle.

The range includes 3 Tailored to Fit recliner sizes Grande, Standard and Petite, all designed to maximise comfort and support. These recliners are available in up to 6 actions. With Dual Motor and Cloud Zero Riser Recliner chairs having an optional adjustable headrest. The Standard size Canterbury Dual Motor and Cloud Zero Riser Recliners have the option of an Adjustable Headrest and Lumbar Support.

Width: 78cm Height: 110cm Depth: 86cm

**Celebrity Westbury Grande Recliner in Fabric** 

Width: 84cm Height: 117cm Depth: 94cm

**Celebrity Westbury** Petite Recliner in **Fabric** 

Width: 73cm Height: 104cm Depth: 87cm

**Celebrity Westbury** Standard Recliner in **Fabric** 

Width: 78cm Height: 109cm Depth: 89cm

**Celebrity Westbury Grande Riser Recliner in Fabric** 

Width: 84cm Height: 117cm Depth: 94cm

**Celebrity Westbury Petite Riser Recliner** in Fabric