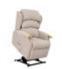

The Westbury Range offers both comfort and reassurance from our solid wooden knuckle design. Designed for extra comfort with triple pillow back fibre cushions are a popular choice. The solid beech wood 'grab' handle is integrated into the chair frame for more durability. If preferred the Canterbury can be manufactured without the knuckle.

The range includes 3 Tailored to Fit recliner sizes Grande, Standard and Petite, all designed to maximise comfort and support. These recliners are available in up to 6 actions. With Dual Motor and Cloud Zero Riser Recliner chairs having an optional adjustable headrest. The Standard size Canterbury Dual Motor and Cloud Zero Riser Recliners have the option of an Adjustable Headrest and Lumbar Support.