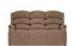

**Celebrity Westbury** 2 Seater Sofa in Aquaclean

Width: 128cm Height: 110cm Depth: 86cm

**Celebrity Westbury 2** Seater Sofa in Fabric Width: 128cm Height: 110cm Depth: 86cm

**Celebrity Westbury 2** Seater Sofa in **Performance Plus** Width: 128cm Height:

110cm Depth: 86cm

**Celebrity Westbury 3** Seater Sofa in Fabric Width: 178cm Height: 110cm Depth: 86cm

**Celebrity Westbury** 2 Seater Sofa in Leather

Width: 128cm Height: 110cm Depth: 86cm

**Celebrity Westbury 3** Seater Sofa in Leather