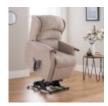

The Westbury Range offers both comfort and reassurance from our solid wooden knuckle design. Designed for extra comfort with triple pillow back fibre cushions are a popular choice. The solid beech wood 'grab' handle is integrated into the chair frame for more durability. If preferred the Canterbury can be manufactured without the knuckle.

The range includes 3 Tailored to Fit recliner sizes Grande, Standard and Petite, all designed to maximise comfort and support. These recliners are available in up to 6 actions. With Dual Motor and Cloud Zero Riser Recliner chairs having an optional adjustable headrest. The Standard size Canterbury Dual Motor and Cloud Zero Riser Recliners have the option of an Adjustable Headrest and Lumbar Support.