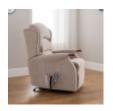

The Westbury Range offers both comfort and reassurance from our solid wooden knuckle design. Designed for extra comfort with triple pillow back fibre cushions are a popular choice. The solid beech wood 'grab' handle is integrated into the chair frame for more durability. If preferred the Canterbury can be manufactured without the knuckle.

The range includes 3 Tailored to Fit recliner sizes Grande, Standard and Petite, all designed to maximise comfort and support. These recliners are available in up to 6 actions. With Dual Motor and Cloud Zero Riser Recliner chairs having an optional adjustable headrest. The Standard size Canterbury Dual Motor and Cloud Zero Riser Recliners have the option of an Adjustable Headrest and Lumbar Support.