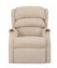

The range includes 3 Tailored to Fit recliner sizes Grande, Standard and Petite, all designed to maximise comfort and support. These recliners are available in up to 6 actions. With Dual Motor and Cloud Zero Riser Recliner chairs having an optional adjustable headrest. The Standard size Canterbury Dual Motor and Cloud Zero Riser Recliners have the option of an Adjustable Headrest and Lumbar Support.

**Celebrity Westbury** Standard Recliner in **Fabric** 

Width: 78cm Height: 109cm Depth: 89cm

**Celebrity Westbury Grande Riser Recliner in Fabric** 

Width: 84cm Height: 117cm Depth: 94cm

**Celebrity Westbury Petite Riser Recliner** in Fabric