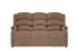

Matching fixed 2 and 3 seat settees are manufactured in 2 sections to enable ease of delivery. Westbury fabric models come with Mammoth Medical Grade Foam Seating Technology and all models are available in any Celebrity fabric or leather.

110cm Depth: 86cm

**Celebrity Westbury 3** Seater Sofa in Fabric Width: 178cm Height: 110cm Depth: 86cm

**Celebrity Westbury** 2 Seater Sofa in Leather

Width: 128cm Height: 110cm Depth: 86cm

**Celebrity Westbury 3** Seater Sofa in Leather

Width: 73cm Height: 104cm Depth: 87cm

**Celebrity Westbury** 3 Seater Sofa in Aquaclean

Width: 178cm Height: 110cm Depth: 86cm

**Celebrity Westbury 3** Seater Sofa in **Performance Plus** 

Width: 178cm Height: 110cm Depth: 86cm