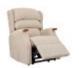

The range includes 3 Tailored to Fit recliner sizes Grande, Standard and Petite, all designed to maximise comfort and support. These recliners are available in up to 6 actions. With Dual Motor and Cloud Zero Riser Recliner chairs having an optional adjustable headrest. The Standard size Canterbury Dual Motor and Cloud Zero Riser Recliners have the option of an Adjustable Headrest and Lumbar Support.

Matching fixed 2 and 3 seat settees are manufactured in 2 sections to enable ease of delivery. Westbury fabric models come with Mammoth Medical Grade Foam Seating Technology and all models are available in any Celebrity fabric or leather.