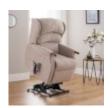

The Westbury Range offers both comfort and reassurance from our solid wooden knuckle design. Designed for extra comfort with triple pillow back fibre cushions are a popular choice. The solid beech wood 'grab' handle is integrated into the chair frame for more durability. If preferred the Canterbury can be manufactured without the knuckle.

The range includes 3 Tailored to Fit recliner sizes Grande, Standard and Petite, all designed to maximise comfort and support. These recliners are available in up to 6 actions. With Dual Motor and Cloud Zero Riser Recliner chairs having an optional adjustable headrest. The Standard size Canterbury Dual Motor and Cloud Zero Riser Recliners have the option of an Adjustable Headrest and Lumbar Support.

**Celebrity Westbury** Petite Recliner in Leather

Width: 73cm Height: 104cm Depth: 87cm

**Celebrity Westbury Petite Riser Recliner** in Leather

Width: 73cm Height: 104cm Depth: 87cm

**Celebrity Westbury** Fixed Chair in **Fabric** 

**Celebrity Westbury Petite Riser Recliner** in Aquaclean Width: 73cm Height: 104cm Depth: 87cm

**Celebrity Westbury Petite Riser Recliner** in Performance Plus Width: 73cm Height: 104cm Depth: 87cm

**Celebrity Westbury Grande Recliner in** Aquaclean