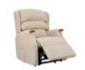

The range includes 3 Tailored to Fit recliner sizes Grande, Standard and Petite, all designed to maximise comfort and support. These recliners are available in up to 6 actions. With Dual Motor and Cloud Zero Riser Recliner chairs having an optional adjustable headrest. The Standard size Canterbury Dual Motor and Cloud Zero Riser Recliners have the option of an Adjustable Headrest and Lumbar Support.

Matching fixed 2 and 3 seat settees are manufactured in 2 sections to enable ease of delivery. Westbury fabric models come with Mammoth Medical Grade Foam Seating Technology and all models are available in any Celebrity fabric or leather.