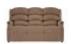

Width: 73cm Height: 104cm Depth: 87cm

**Celebrity Westbury** 3 Seater Sofa in Aquaclean

Width: 178cm Height: 110cm Depth: 86cm

**Celebrity Westbury 3** Seater Sofa in **Performance Plus** 

Width: 178cm Height: 110cm Depth: 86cm

110cm Depth: 86cm

**Celebrity Westbury 3** Seater Sofa in Fabric Width: 178cm Height: 110cm Depth: 86cm

**Celebrity Westbury** 2 Seater Sofa in Leather

Width: 128cm Height: 110cm Depth: 86cm

**Celebrity Westbury 3** Seater Sofa in Leather