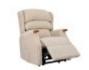

The Westbury Range offers both comfort and reassurance from our solid wooden knuckle design. Designed for extra comfort with triple pillow back fibre cushions are a popular choice. The solid beech wood 'grab' handle is integrated into the chair frame for more durability. If preferred the Canterbury can be manufactured without the knuckle.

The range includes 3 Tailored to Fit recliner sizes Grande, Standard and Petite, all designed to maximise comfort and support. These recliners are available in up to 6 actions. With Dual Motor and Cloud Zero Riser Recliner chairs having an optional adjustable headrest. The Standard size Canterbury Dual Motor and Cloud Zero Riser Recliners have the option of an Adjustable Headrest and Lumbar Support.