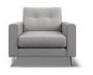

Proudly made in the UK, this particular model is made up of the following...

**Frame:** Seasonal Hardwood carefully selected from traceable and sustainable sources. All key joints are securely glued, screwed and stapled.

**Back:** Tensioned woven elastic webbing covered with foam. **Seat:** Full zig-zag sprung platform for added flexibility. **Seat Cushions:** Foam for superior comfort and support.

Back Cushions: High quality fibre.

**Arm Bolsters:** Fibre filled.

Feet: A metal leg in a Chrome coloured finish.

Marion 2 Seater Sofa Foam

Marion 3 Seater Sofa Foam

Marion 4 Seater Sofa Foam Marion Chair Foam Marion Cuddler Foam