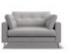

Proudly made in the UK, this particular model is made up of the following...

**Frame:** Seasonal Hardwood carefully selected from traceable and sustainable sources. All key joints are securely glued, screwed and stapled.

**Back:** Tensioned woven elastic webbing covered with foam. **Seat:** Full zig-zag sprung platform for added flexibility. **Seat Cushions:** Foam for superior comfort and support.

Back Cushions: High quality fibre.

**Arm Bolsters:** Fibre filled.

Feet: A metal leg in a Chrome coloured finish.

Marion 2 Seater Sofa Foam

Marion 3 Seater Sofa Foam

Marion 4 Seater Sofa Foam Marion Chair Foam Marion Cuddler Foam