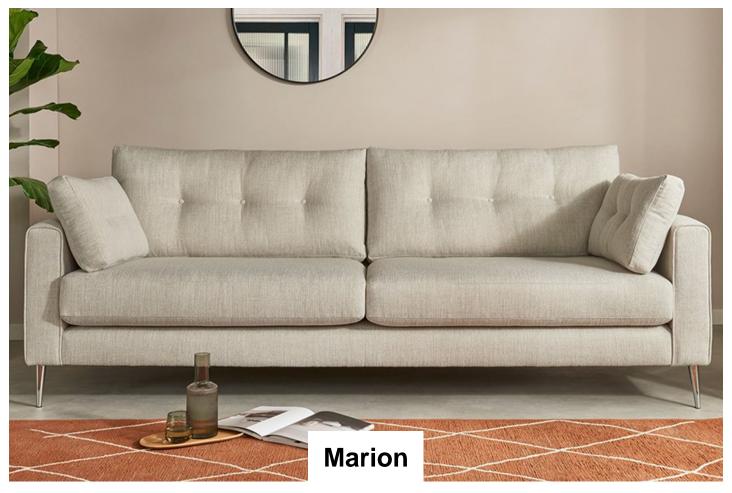

Proudly made in the UK, this particular model is made up of the following...

**Frame:** Seasonal Hardwood carefully selected from traceable and sustainable sources. All key joints are securely glued, screwed and stapled.

**Back:** Tensioned woven elastic webbing covered with foam. **Seat:** Full zig-zag sprung platform for added flexibility. **Seat Cushions:** Foam for superior comfort and support.

Back Cushions: High quality fibre.

**Arm Bolsters:** Fibre filled.

Feet: A metal leg in a Chrome coloured finish.

Marion 2 Seater Sofa Foam

Marion 3 Seater Sofa Foam

Marion 4 Seater Sofa Foam Marion Chair Foam Marion Cuddler Foam