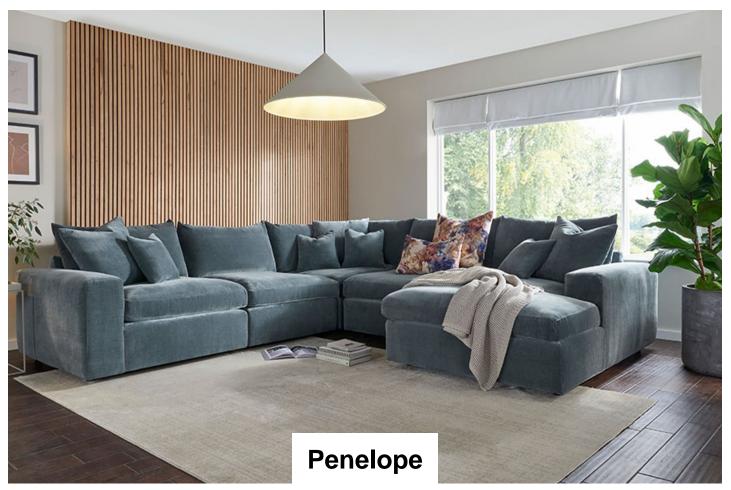

Designed for the practical yet style conscious consumer, the Penelope collection has been designed for families and social individuals who like to have friends and family round at every opportunity. Informal, relaxed and generously proportioned, the Penelope is a modular range versatile enough to work in any size of space and is perfect for social gatherings.

Penelope 1 Arm 1

Str Feather LHF

Penelope 1 Arm 1

Str Feather RHF

Foam LHF

Foam RHF

Penelope 1 Arm 2 Str Feather LHF

Penelope 1 Arm 2 Str Feather RHF