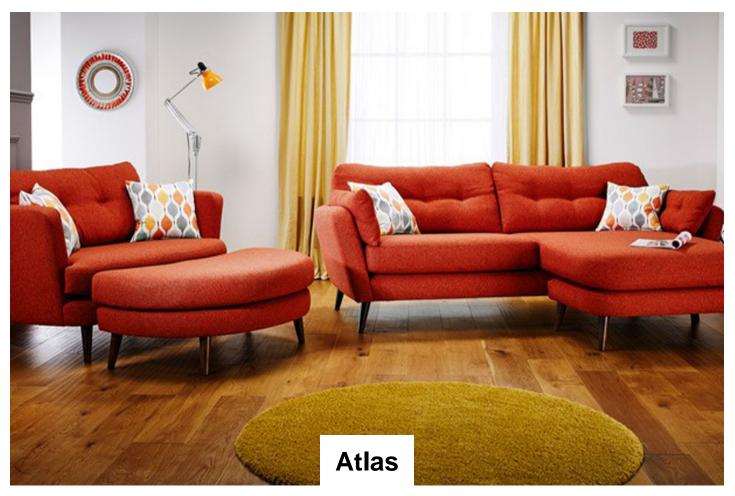

A significant amount of time and attention has been paid to the shape and form of the product, with flowing lines finished off with beautifully rounded corners to the various elements of the design of the body and seat cushions. The model features bolster arm cushions for additional comfort, along with the option of slot in headrests for those who wish to relax a little more.

Atlas Corner Group Foam LHF

Atlas Corner Group Foam RHF

Atlas Cuddler Foam

Atlas Ex Lrg Sofa Foam

Atlas Large Sofa Foam

Atlas Lounger Foam

Foam

Atlas Small Sofa Atlas Standard Chair Foam