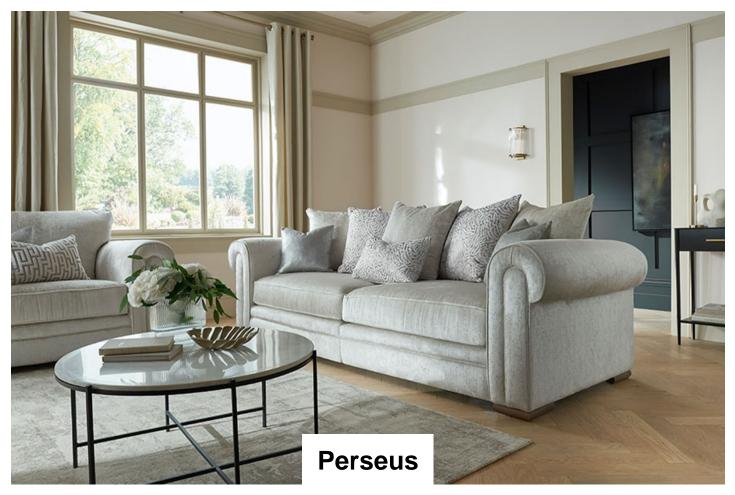

Bold and imposing, this grand proportioned classic armed sofa exurbs a commanding personality and feeling of luxury. Designed to appeal to the customer who wants the feel of larger, oversized cushions and pillows in a relaxed informal style. Perseus provides a sumptuous, slouchy feel for a luxurious feel.