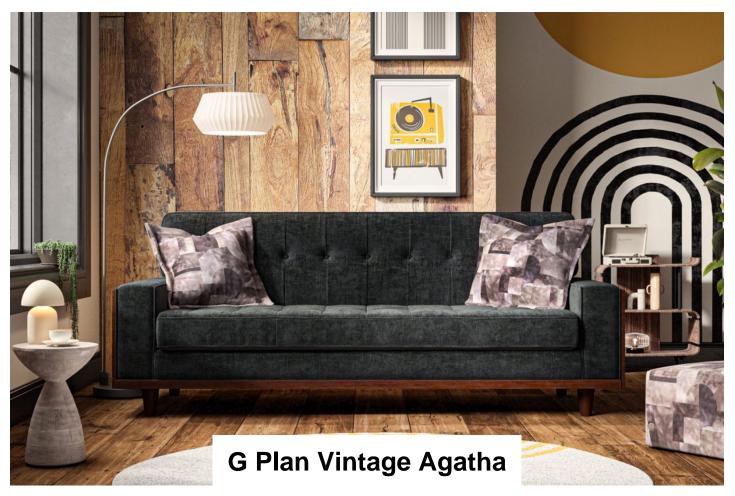

Agatha's tailored lines are elevated with elegant wooden framing and delicate feet. Regal button detailing. The perfect sofa range for those who seek sleek retro-inspired furniture.

Available in a curated selection of beautiful fabrics and leathers.

G Plan Vintage Agatha 2.5 Seater Sofa In Fabric

G Plan Vintage Agatha 2.5 Seater Sofa In Leather

G Plan Vintage Agatha 4 Seater Sofa Agatha 4 Seater Sofa In Fabric

G Plan Vintage In Leather

G Plan Vintage Agatha Chair In Fabric