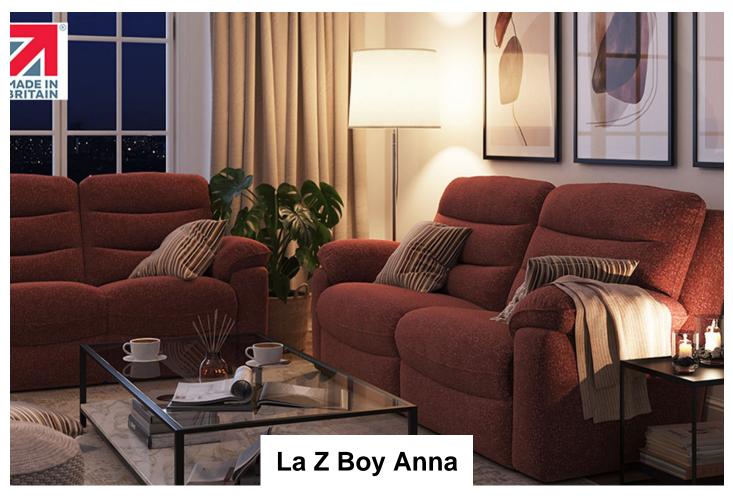

La-Z-Boy UK's ever-popular Anna range is one of our fabric-only models.

This two seater sofa is available in a selection of stylish colourways in our soft yet hard-wearing fabric range, Anna is a timeless model which provides sumptuous comfort and effortless relaxation.

Anna can be purchased as a manual recliner, power recliner or static model.

La-Z-Boy Anna 2 Seater Recliner Width: 168.91cm Height: 104.14cm Depth: 99.06cm

La-Z-Boy Anna 2 Seater Sofa Width: 168.91cm Height: 104.14cm Depth: 99.06cm