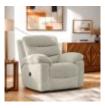

La-Z-Boy UK's ever-popular Anna range is one of our fabric-only models.

This two seater sofa is available in a selection of stylish colourways in our soft yet hard-wearing fabric range, Anna is a timeless model which provides sumptuous comfort and effortless relaxation.

Anna can be purchased as a manual recliner, power recliner or static model.



La-Z-Boy Anna 2 Seater Recliner Width: 168.91cm Height: 104.14cm Depth: 99.06cm



La-Z-Boy Anna 2 Seater Sofa Width: 168.91cm Height: 104.14cm Depth: 99.06cm



La-Z-Boy Anna 3 Seater Recliner Width: 224.79cm Height: 104.14cm Depth: 99.06cm



La-Z-Boy Anna 3 Seater Sofa Width: 224.79cm Height: 104.14cm Depth: 99.06cm



La-Z-Boy Anna Chair Width: 109.22cm Height: 104.14cm Depth: 99.06cm



La-Z-Boy Anna Recliner Width: 109.22cm Height: 104.14cm Depth: 99.06cm