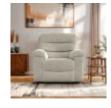

La-Z-Boy Anna 3 Seater Recliner Width: 224.79cm Height: 104.14cm Depth: 99.06cm

La-Z-Boy Anna 3 Seater Sofa Width: 224.79cm Height: 104.14cm Depth: 99.06cm

La-Z-Boy Anna Chair Width: 109.22cm Height: 104.14cm Depth: 99.06cm