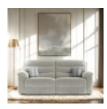

La-Z-Boy UK's ever-popular Anna range is one of our fabric-only models.

This two seater sofa is available in a selection of stylish colourways in our soft yet hard-wearing fabric range, Anna is a timeless model which provides sumptuous comfort and effortless relaxation.

La-Z-Boy Anna 3 Seater Recliner Width: 224.79cm Height: 104.14cm Depth: 99.06cm

La-Z-Boy Anna 3 Seater Sofa Width: 224.79cm Height: 104.14cm Depth: 99.06cm

La-Z-Boy Anna Chair Width: 109.22cm Height: 104.14cm Depth: 99.06cm