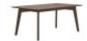

The clean and modest design of the Stressless Bordeaux table makes it a natural gathering point in the dining room. For maximum comfort the dining table has thoughtful details such as rounded corners and smart leg placement to fit perfectly with all Stressless Dining chairs. The table can be expanded with ease with the separate leaf inserts to accommodate larger occasions. The table is available as a circular version including one integrated leaf plus two rectangular sizes with space for two leaf inserts.









## Stressless Bordeaux Large Table

Width: 330cm Height: 74cm Depth: 100cm

## Stressless Bordeaux Medium Table

Width: 275cm Height: 74cm Depth: 100cm

## **Stressless Bordeaux Round Centre Table**

Width: 125cm Height: 74cm Depth: 125cm

Table Width: 125cm Height: 74cm Depth: 169cm

Stressless Bordeaux Round