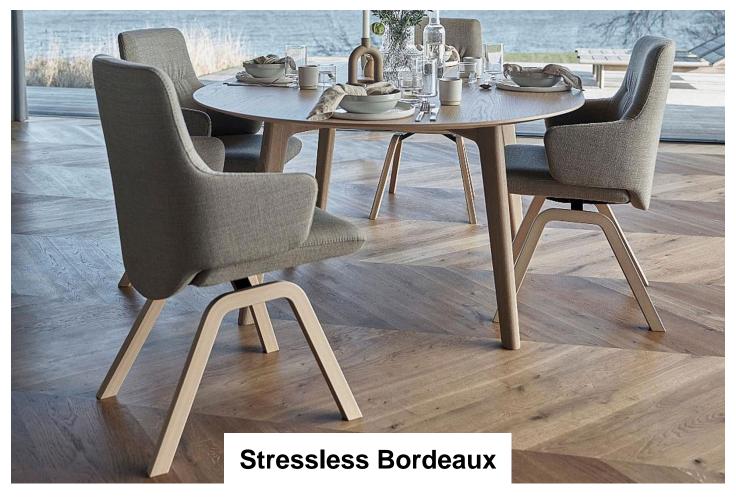

The clean and modest design of the Stressless Bordeaux table makes it a natural gathering point in the dining room. For maximum comfort the dining table has thoughtful details such as rounded corners and smart leg placement to fit perfectly with all Stressless Dining chairs. The table can be expanded with ease with the separate leaf inserts to accommodate larger occasions. The table is available as a circular version including one integrated leaf plus two rectangular sizes with space for two leaf inserts.

## **Stressless Bordeaux Round Centre Table**

Width: 125cm Height: 74cm Depth: 125cm

Table Width: 125cm Height: 74cm Depth: 169cm

Stressless Bordeaux Round