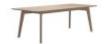

The clean and modest design of the Stressless Bordeaux table makes it a natural gathering point in the dining room. For maximum comfort the dining table has thoughtful details such as rounded corners and smart leg placement to fit perfectly with all Stressless Dining chairs. The table can be expanded with ease with the separate leaf inserts to accommodate larger occasions. The table is available as a circular version including one integrated leaf plus two rectangular sizes with space for two leaf inserts.









## Stressless Bordeaux Large Table

Width: 330cm Height: 74cm Depth: 100cm

## Stressless Bordeaux Medium Table

Width: 275cm Height: 74cm Depth: 100cm

## **Stressless Bordeaux Round Centre Table**

Width: 125cm Height: 74cm Depth: 125cm

Table Width: 125cm Height: 74cm Depth: 169cm

Stressless Bordeaux Round