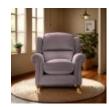

A timeless collection, the Henley offers high backs and classic detailing. It's serpertine springs, elasticated webbed back support and deep fibre filled cushions ensures wonderful posture and support, taking you to the height of comfort. This elegant collection is handmade by our expert craftsman using our latest innovation in premium comfort technology. Available in soft touch fabrics or fine leathers.

Available as a standard and powered footrest chair, large or standard two seater. Includes scatter cushions.

Parker Knoll Henley Armchair in Fabric Width: 94cm Height: 102cm Depth: 106cm

Parker Knoll Henley Armchair in Leather Width: 94cm Height: 102cm Depth: 106cm