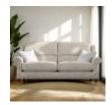

Parker Knoll Henley Armchair with Powered Footrest in Fabric

Width: 94cm Height: 102cm Depth: 106cm

Parker Knoll Henley Armchair with Powered Footrest in Leather

Width: 94cm Height: 102cm Depth: 106cm

Parker Knoll Henley Large Two Seater Sofa with Two Scatters in Fabric

Width: 208cm Height: 102cm Depth: 106cm

Parker Knoll Henley Large Two Seater Sofa with Two Scatters in Leather Width: 208cm Height: 102cm Depth: 106cm

Parker Knoll Henley Two Seater Sofa with Two Scatters in Fabric