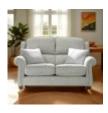

Width: 153cm Height: 102cm Depth: 106cm

Parker Knoll Henley Two Seater Sofa with Two Scatters in Leather

Width: 153cm Height: 102cm Depth: 106cm