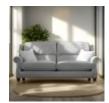

Width: 208cm Height: 102cm Depth: 106cm

Parker Knoll Henley Large Two Seater Sofa with Two Scatters in Leather Width: 208cm Height: 102cm Depth: 106cm

Parker Knoll Henley Two Seater Sofa with Two Scatters in Fabric

Width: 153cm Height: 102cm Depth: 106cm

Parker Knoll Henley Two Seater Sofa with Two Scatters in Leather

Width: 153cm Height: 102cm Depth: 106cm