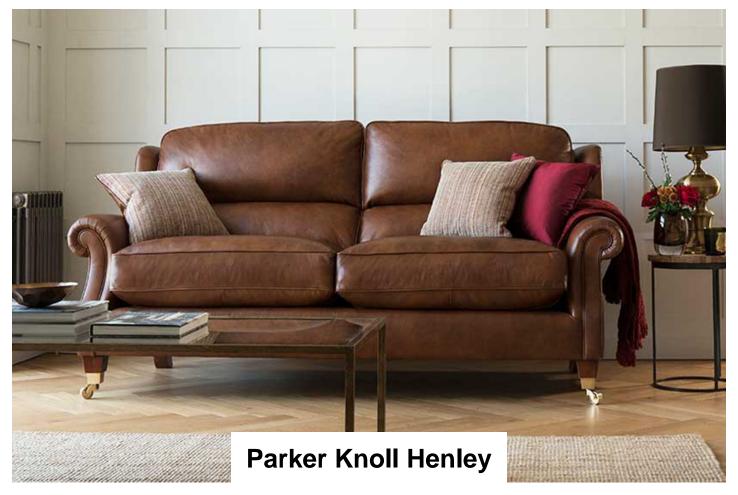

A timeless collection, the Henley offers high backs and classic detailing. It's serpertine springs, elasticated webbed back support and deep fibre filled cushions ensures wonderful posture and support, taking you to the height of comfort. This elegant collection is handmade by our expert craftsman using our latest innovation in premium comfort technology. Available in soft touch fabrics or fine leathers.

Available as a standard and powered footrest chair, large or standard two seater. Includes scatter cushions.

Parker Knoll Henley Armchair in Fabric Width: 94cm Height: 102cm Depth: 106cm

Parker Knoll Henley Armchair in Leather Width: 94cm Height: 102cm Depth: 106cm