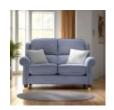

Parker Knoll Henley Armchair with Powered Footrest in Fabric

Width: 94cm Height: 102cm Depth: 106cm

Parker Knoll Henley Armchair with Powered Footrest in Leather

Width: 94cm Height: 102cm Depth: 106cm

Parker Knoll Henley Large Two Seater Sofa with Two Scatters in Fabric

Width: 208cm Height: 102cm Depth: 106cm

Parker Knoll Henley Large Two Seater Sofa with Two Scatters in Leather Width: 208cm Height: 102cm Depth: 106cm

Parker Knoll Henley Two Seater Sofa with Two Scatters in Fabric

Width: 153cm Height: 102cm Depth: 106cm

Parker Knoll Henley Two Seater Sofa with Two Scatters in Leather

Width: 153cm Height: 102cm Depth: 106cm