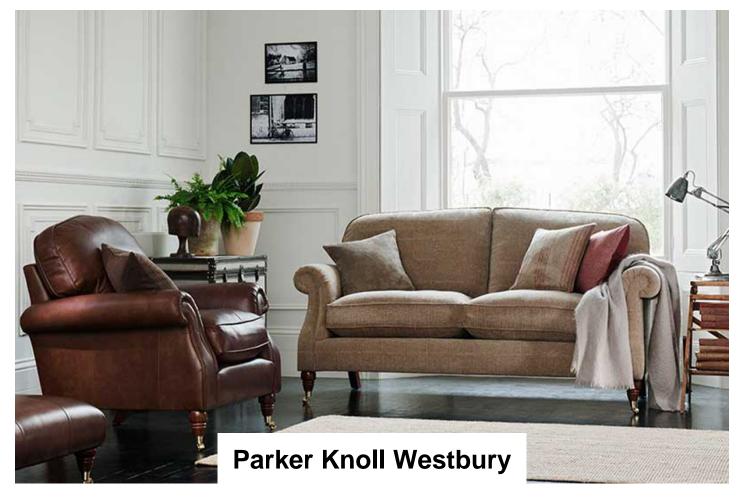

A design of classic elegance, the Westbury exudes timeless style with scroll arms and castor feet. This collection offers true relaxation with a choice of seat fillings for your comfort appeal.

Handmade in Britain by our expert craftsman using our latest innovation in premium comfort technology. Available in soft touch fabrics or fine leather.

Available as a grand sofa, a large and standard two seater, and an armchair. Includes scatter cushions.

Westbury 2 Seater Sofa (2 x Scatters) Width: 94cm Height: 89cm Depth: 97cm

**Westbury Grand** Sofa (2 x Scatters) Width: 94cm Height: 89cm Depth: 97cm