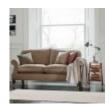

A design of classic elegance, the Westbury exudes timeless style with scroll arms and castor feet. This collection offers true relaxation with a choice of seat fillings for your comfort appeal.

Handmade in Britain by our expert craftsman using our latest innovation in premium comfort technology. Available in soft touch fabrics or fine leather.

Available as a grand sofa, a large and standard two seater, and an armchair. Includes scatter cushions.

Westbury 2 Seater Sofa (2 x Scatters) Width: 94cm Height: 89cm Depth: 97cm

**Westbury Grand** Sofa (2 x Scatters) Width: 94cm Height: 89cm Depth: 97cm