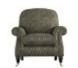

**Westbury Armchair** in Fabric

Width: 94cm Height: 89cm Depth: 97cm

Westbury Armchair in Leather Width: 94cm Height: 89cm Depth: 97cm