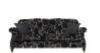

Available as a grand sofa, a large and standard two seater, and an armchair. Includes scatter cushions.

Westbury 2 Seater Sofa (2 x Scatters) Width: 94cm Height: 89cm Depth: 97cm

**Westbury Grand** Sofa (2 x Scatters) Width: 94cm Height: 89cm Depth: 97cm

Seater Sofa (2 x Scatters) Width: 94cm Height:

Westbury Large 2

89cm Depth: 97cm

Westbury Large 2 Seater Sofa (2 x Scatters)

Width: 94cm Height: 89cm Depth: 97cm

**Westbury Grand** 

Sofa (2 x Scatters) Width: 94cm Height: 89cm Depth: 97cm