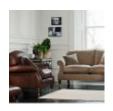

A design of classic elegance, the Westbury exudes timeless style with scroll arms and castor feet. This collection offers true relaxation with a choice of seat fillings for your comfort appeal.

Handmade in Britain by our expert craftsman using our latest innovation in premium comfort technology. Available in soft touch fabrics or fine leather.

Available as a grand sofa, a large and standard two seater, and an armchair. Includes scatter cushions.

Westbury 2 Seater Sofa (2 x Scatters) Width: 94cm Height: 89cm Depth: 97cm

**Westbury Grand** Sofa (2 x Scatters) Width: 94cm Height: 89cm Depth: 97cm