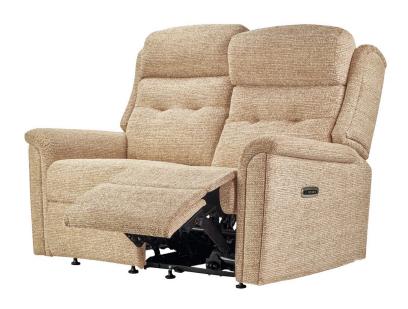

Available in a multitude of styles from strut, deep, floating to those with detachable legs for ease of delivery.

Sherborne Roma 2 Seater Recliner in **Fabric** 

Select options to see dimensions

Sherborne Roma 2 Seater Recliner in Leather