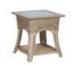

Monza Glider Width: 73cm Height: 98cm Depth: 90cm

Monza Coffee Table Width: 84cm Height: 47cm Depth: 58cm

**Monza Footstool** Width: 59cm Height: 43cm Depth: 43cm

Monza Side Table Width: 51cm Height: 54cm Depth: 51cm