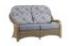

Monza Glider Width: 73cm Height: 98cm Depth: 90cm

Monza Coffee Table Width: 84cm Height: 47cm Depth: 58cm

**Monza Footstool** Width: 59cm Height: 43cm Depth: 43cm

Monza Side Table Width: 51cm Height: 54cm Depth: 51cm