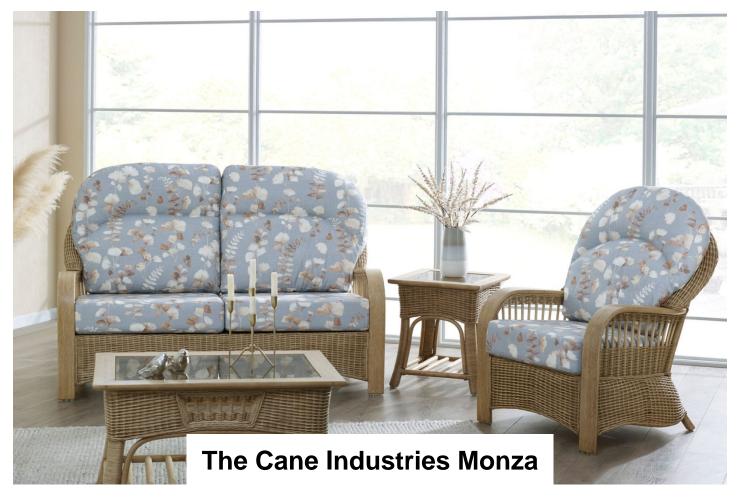

This Monza furniture set is finished in Java wash, one of our most popular finishes which is not only beautiful but long lasting and high quality to reduce wear and tear.

At Cane Industries, we also offer additional furniture features to bring your furniture to life. This Monza Furniture set comes with high-grade seating foam and a fully encased metal sprung seat base as well as, the option for a glider mechanism.

Monza 2 Seater Sofa Width: 130cm Height: 92cm Depth: 90cm

**Sofa**Width: 158cm Height: 92cm Depth: 90cm

Monza 2.5 Seater