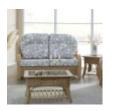

Monza 2 Seater Sofa Width: 130cm Height: 92cm Depth: 90cm

**Sofa**Width: 158cm Height: 92cm Depth: 90cm

Monza 2.5 Seater