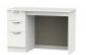

Camden 3 Drawer Chest

Camden 3 Drawer Locker Width: 76.5cm Height: Width: 39.5cm Height: 69.5cm Depth: 41.5cm 69.5cm Depth: 41.5cm

Chest Width: 76.5cm Height: 107.5cm Depth: 41.5cm

Camden 5 Drawer

Camden Desk Width: 120cm Height: 79.5cm Depth: 54cm