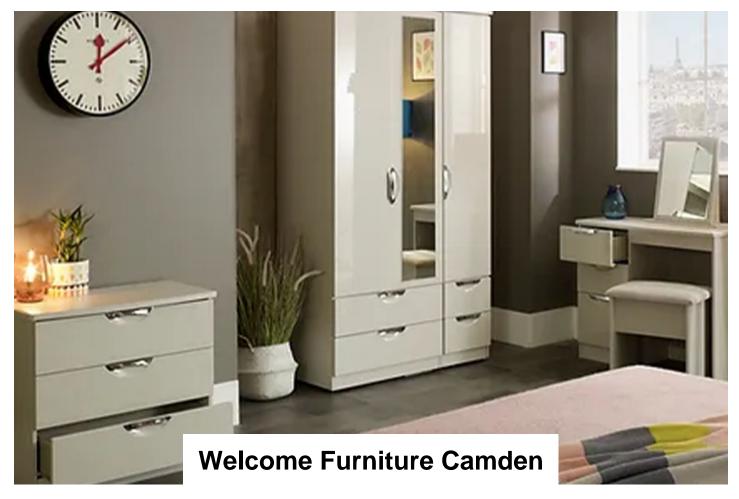

Boasting a clean, contemporary look and pleasing practicality, this furniture range makes a seamless addition to any modern looking home. The range offers an array of practical, organised space. All pieces have a scratch-resistant veneer to help prevent the wear and tear that comes with everyday usage, while the gloss drawers and doors are complemented by distinctive cut-out handles and a smooth wood finish for a great mix of style and functionality.

Camden 3 Drawer Chest

Camden 3 Drawer Locker Width: 76.5cm Height: Width: 39.5cm Height: 69.5cm Depth: 41.5cm 69.5cm Depth: 41.5cm

Chest Width: 76.5cm Height: 107.5cm Depth: 41.5cm

Camden 5 Drawer

Camden Desk Width: 120cm Height: 79.5cm Depth: 54cm

Camden Kneehole Width: 127.5cm Height: 79.5cm Depth: 41.5cm

**Camden Tall Triple** Mirror Robe Width: 111cm Height: 197cm Depth: 53cm