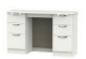

Camden Kneehole Width: 127.5cm Height: 79.5cm Depth: 41.5cm

**Camden Tall Triple** Mirror Robe Width: 111cm Height: 197cm Depth: 53cm