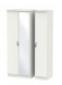

Camden Kneehole Width: 127.5cm Height: 79.5cm Depth: 41.5cm

**Camden Tall Triple** Mirror Robe Width: 111cm Height: 197cm Depth: 53cm