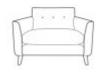

Poppy Loveseat Width: 115.5cm Height: 89cm Depth: 100cm

**Sofa**Width: 220cm Height: 89cm Depth: 100cm

Poppy Extra Large

Westbridge Poppy Stool in Fabric Width: 132cm