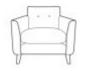

**Poppy Large Sofa** Width: 200cm Height: 89cm Depth: 100cm

Poppy Medium Sofa Width: 180cm Height: 89cm Depth: 100cm

**Poppy Small Sofa** Width: 160cm Height: 89cm Depth: 100cm

Poppy Chair Width: 85.5cm Height: 89cm Depth: 100cm