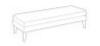

Poppy Loveseat Width: 115.5cm Height: 89cm Depth: 100cm

**Sofa**Width: 220cm Height: 89cm Depth: 100cm

Poppy Extra Large

Westbridge Poppy Stool in Fabric Width: 132cm