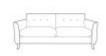

**Poppy Large Sofa** Width: 200cm Height: 89cm Depth: 100cm

Poppy Medium Sofa Width: 180cm Height: 89cm Depth: 100cm

**Poppy Small Sofa** Width: 160cm Height: 89cm Depth: 100cm

Poppy Chair Width: 85.5cm Height: 89cm Depth: 100cm