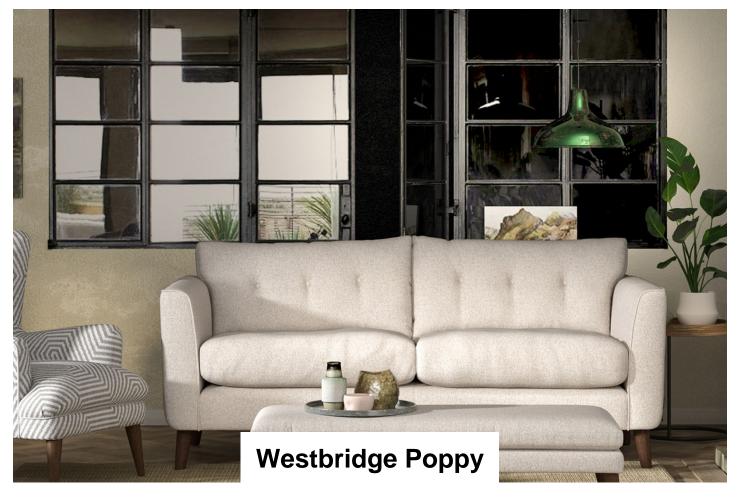

**Poppy Large Sofa** Width: 200cm Height: 89cm Depth: 100cm

Poppy Medium Sofa Width: 180cm Height: 89cm Depth: 100cm

**Poppy Small Sofa** Width: 160cm Height: 89cm Depth: 100cm

Poppy Chair Width: 85.5cm Height: 89cm Depth: 100cm

Poppy Loveseat Width: 115.5cm Height: 89cm Depth: 100cm

**Sofa**Width: 220cm Height: 89cm Depth: 100cm

Poppy Extra Large

Westbridge Poppy Stool in Fabric Width: 132cm