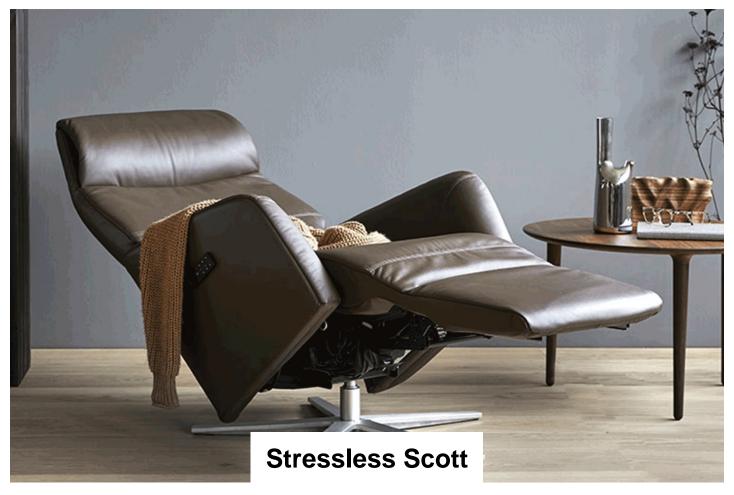

With it's sleek and elegant design, Stressless® Scott blends perfectly with any interior. The back and seat are slightly curved, providing a soft comfortable place to relax. The adaptable neck support works for multiple users of varying heights. All comfort functions are motorised, synchronised and adjustable. Give your chair a personal touch by choosing between two different bases and from a range of leather or fabric qualities and colours.

Stressless Scott Power Recliner in Fabric with Disc Base

Width: 76cm Height: 117cm Depth: 181cm

Stressless Scott Power Recliner in Fabric with Sirius Base

Width: 76cm Height: 117cm Depth: 181cm

Stressless Scott Power Recliner in Leather with Disc Base