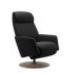

With it's sleek and elegant design, Stressless® Scott blends perfectly with any interior. The back and seat are slightly curved, providing a soft comfortable place to relax. The adaptable neck support works for multiple users of varying heights. All comfort functions are motorised, synchronised and adjustable. Give your chair a personal touch by choosing between two different bases and from a range of leather or fabric qualities and colours.

Stressless Scott Power Recliner in Fabric with Disc Base

Width: 76cm Height: 117cm Depth: 181cm

Stressless Scott Power Recliner in Fabric with Sirius Base

Width: 76cm Height: 117cm Depth: 181cm

Stressless Scott Power Recliner in Leather with Disc Base