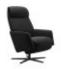

With it's sleek and elegant design, Stressless® Scott blends perfectly with any interior. The back and seat are slightly curved, providing a soft comfortable place to relax. The adaptable neck support works for multiple users of varying heights. All comfort functions are motorised, synchronised and adjustable. Give your chair a personal touch by choosing between two different bases and from a range of leather or fabric qualities and colours.

Stressless Scott Power Recliner in Fabric with Disc Base

Width: 76cm Height: 117cm Depth: 181cm

Stressless Scott Power Recliner in Fabric with Sirius Base

Width: 76cm Height: 117cm Depth: 181cm

Stressless Scott Power Recliner in Leather with Disc Base