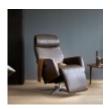

With it's sleek and elegant design, Stressless® Scott blends perfectly with any interior. The back and seat are slightly curved, providing a soft comfortable place to relax. The adaptable neck support works for multiple users of varying heights. All comfort functions are motorised, synchronised and adjustable. Give your chair a personal touch by choosing between two different bases and from a range of leather or fabric qualities and colours.

Stressless Scott Power Recliner in Fabric with Disc Base

Width: 76cm Height: 117cm Depth: 181cm

Stressless Scott Power Recliner in Fabric with Sirius Base

Width: 76cm Height: 117cm Depth: 181cm

Stressless Scott Power Recliner in Leather with Disc Base