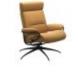

Stressless Tokyo Chair with Adjustable Headrest in Leather, Original Base with Footstool Width: 80cm Height: 109cm Depth: 76cm

Stressless Tokyo Chair with Adjustable Headrest in Leather, Star Base Width: 80cm Height: 109cm Depth: 76cm

Stressless Tokyo Chair with Adjustable Headrest in Leather, Star Base with Footstool Width: 80cm Height: 109cm Depth: 76cm

Stressless Tokyo Chair with Adjustable Headrest in Leather, Urban Cross Base Width: 80cm Height: 109cm Depth: 76cm