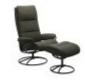

Stressless Tokyo Chair with Adjustable Headrest in Leather, Original Base with Footstool Width: 80cm Height: 109cm Depth: 76cm

Stressless Tokyo Chair with Adjustable Headrest in Leather, Star Base Width: 80cm Height: 109cm Depth: 76cm