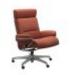

Stressless Tokyo Home Office Chair with Adjustable Headrest in Leather Width: 80cm Height: 126cm Depth: 68cm

Stressless Tokyo High Back Home Office Chair in Fabric Width: 80cm Height: 127cm Depth: 70cm

Stressless Tokyo High Back Home Office Chair in Leather Width: 80cm Height: 127cm Depth: 70cm