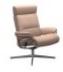

Embracing comfort. Stressless Tokyo has a slim back with a comfortable and soft padded cushion. Add the well known Stressless features and you get a modern looking recliner with sublime comfort. Available as both high back with an adjustable neck cushion, a low back and back with a comfortable head rest that can be adjusted up to 10 cm.

Stressless Tokyo Chair with Adjustable Headrest in Leather, Original Base with Footstool Width: 80cm Height: 109cm Depth: 76cm

Stressless Tokyo Chair with Adjustable Headrest in Leather, Star Base Width: 80cm Height: 109cm Depth: 76cm

Stressless Tokyo Chair with Adjustable Headrest in Leather, Star Base with Footstool Width: 80cm Height: 109cm Depth: 76cm

Stressless Tokyo Chair with Adjustable Headrest in Leather, Urban Cross Base Width: 80cm Height: 109cm Depth: 76cm