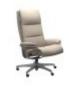

L.

Stressless Tokyo High Back Chair in Leather, Urban Cross Base with Footstool Width: 80cm Height: 110cm Depth: 81cm

Stressless Tokyo Home Office Chair with Adjustable Headrest in Fabric Width: 80cm Height: 126cm Depth: 68cm

Stressless Tokyo Home Office Chair with Adjustable Headrest in Leather Width: 80cm Height: 126cm Depth: 68cm

Stressless Tokyo High Back Home Office Chair in Fabric Width: 80cm Height: 127cm Depth: 70cm