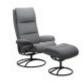

Stressless Tokyo Chair with Adjustable Headrest in Fabric, Star Base Width: 80cm Height: 109cm Depth: 76cm

Stressless Tokyo Chair with Adjustable Headrest in Fabric, Star Base with Footstool Width: 80cm Height: 109cm Depth: 76cm