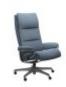

Stressless Tokyo Home Office Chair with Adjustable Headrest in Leather Width: 80cm Height: 126cm Depth: 68cm

Stressless Tokyo High Back Home Office Chair in Fabric Width: 80cm Height: 127cm Depth: 70cm

Stressless Tokyo High Back Home Office Chair in Leather Width: 80cm Height: 127cm Depth: 70cm