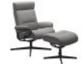

Stressless Tokyo Chair with Adjustable Headrest in Leather, Urban Cross Base with Footstool Width: 80cm Height: 109cm Depth: 76cm

Stressless Tokyo High Back Chair in Fabric, Original Base with Footstool Width: 80cm Height: 110cm Depth: 81cm

Stressless Tokyo High Back Chair in Fabric, Star Base with Footstool Width: 80cm Height: 110cm Depth: 81cm

Stressless Tokyo High Back Chair in Fabric, Urban Cross Base Width: 80cm Height: 110cm Depth: 81cm