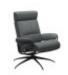

Embracing comfort. Stressless Tokyo has a slim back with a comfortable and soft padded cushion. Add the well known Stressless features and you get a modern looking recliner with sublime comfort. Available as both high back with an adjustable neck cushion, a low back and back with a comfortable head rest that can be adjusted up to 10 cm.

Stressless Tokyo Chair with Adjustable Headrest in Fabric, Star High Base

Stressless Tokyo Chair with Adjustable Headrest in Fabric, Urban Cross Base Width: 80cm Height: 109cm Depth: 76cm

Stressless Tokyo Chair with Adjustable Headrest in Fabric, Urban Cross Base with Footstool Width: 80cm Height: 109cm Depth: 76cm