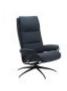

Stressless Tokyo High Back Chair in Leather, Star Base Width: 80cm Height: 110cm Depth: 81cm

Stressless Tokyo High Back Chair in Leather, Star Base with Footstool Width: 80cm Height: 110cm Depth: 81cm

Stressless Tokyo High Back Chair in Leather, Urban Cross Base Width: 80cm Height: 110cm Depth: 81cm