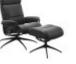

Stressless Tokyo High Back Chair in Leather, Star Base Width: 80cm Height: 110cm Depth: 81cm

Stressless Tokyo High Back Chair in Leather, Star Base with Footstool Width: 80cm Height: 110cm Depth: 81cm

Stressless Tokyo High Back Chair in Leather, Urban Cross Base Width: 80cm Height: 110cm Depth: 81cm

L.

Stressless Tokyo High Back Chair in Leather, Urban Cross Base with Footstool Width: 80cm Height: 110cm Depth: 81cm

Stressless Tokyo Home Office Chair with Adjustable Headrest in Fabric Width: 80cm Height: 126cm Depth: 68cm