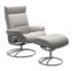

Stressless Tokyo Chair with Adjustable Headrest in Fabric, Star Base Width: 80cm Height: 109cm Depth: 76cm

Stressless Tokyo Chair with Adjustable Headrest in Fabric, Star Base with Footstool Width: 80cm Height: 109cm Depth: 76cm