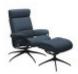

Embracing comfort. Stressless Tokyo has a slim back with a comfortable and soft padded cushion. Add the well known Stressless features and you get a modern looking recliner with sublime comfort. Available as both high back with an adjustable neck cushion, a low back and back with a comfortable head rest that can be adjusted up to 10 cm.

Stressless Tokyo Chair with Adjustable Headrest in Fabric, Star Base Width: 80cm Height: 109cm Depth: 76cm

Stressless Tokyo Chair with Adjustable Headrest in Fabric, Star Base with Footstool Width: 80cm Height: 109cm Depth: 76cm