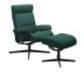

Embracing comfort. Stressless Tokyo has a slim back with a comfortable and soft padded cushion. Add the well known Stressless features and you get a modern looking recliner with sublime comfort. Available as both high back with an adjustable neck cushion, a low back and back with a comfortable head rest that can be adjusted up to 10 cm.

Stressless Tokyo Chair with Adjustable Headrest in Leather, Urban Cross Base with Footstool Width: 80cm Height: 109cm Depth: 76cm

Stressless Tokyo High Back Chair in Fabric, Original Base with Footstool Width: 80cm Height: 110cm Depth: 81cm

Stressless Tokyo High Back Chair in Fabric, Star Base with Footstool Width: 80cm Height: 110cm Depth: 81cm

Stressless Tokyo High Back Chair in Fabric, Urban Cross Base Width: 80cm Height: 110cm Depth: 81cm