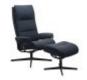

Stressless Tokyo Chair with Adjustable Headrest in Leather, Urban Cross Base with Footstool Width: 80cm Height: 109cm Depth: 76cm

Stressless Tokyo High Back Chair in Fabric, Original Base with Footstool Width: 80cm Height: 110cm Depth: 81cm