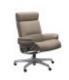

L.

Stressless Tokyo High Back Chair in Leather, Urban Cross Base with Footstool Width: 80cm Height: 110cm Depth: 81cm

Stressless Tokyo Home Office Chair with Adjustable Headrest in Fabric Width: 80cm Height: 126cm Depth: 68cm

Stressless Tokyo Home Office Chair with Adjustable Headrest in Leather Width: 80cm Height: 126cm Depth: 68cm

Stressless Tokyo High Back Home Office Chair in Fabric Width: 80cm Height: 127cm Depth: 70cm