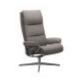

Stressless Tokyo Chair with Adjustable Headrest in Leather, Original Base with Footstool Width: 80cm Height: 109cm Depth: 76cm

Stressless Tokyo Chair with Adjustable Headrest in Leather, Star Base Width: 80cm Height: 109cm Depth: 76cm

Stressless Tokyo Chair with Adjustable Headrest in Leather, Star Base with Footstool Width: 80cm Height: 109cm Depth: 76cm

Stressless Tokyo Chair with Adjustable Headrest in Leather, Urban Cross Base Width: 80cm Height: 109cm Depth: 76cm