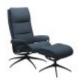

Stressless Tokyo Chair with Adjustable Headrest in Leather, Urban Cross Base with Footstool Width: 80cm Height: 109cm Depth: 76cm

Stressless Tokyo High Back Chair in Fabric, Original Base with Footstool Width: 80cm Height: 110cm Depth: 81cm

Stressless Tokyo High Back Chair in Fabric, Star Base with Footstool Width: 80cm Height: 110cm Depth: 81cm

Stressless Tokyo High Back Chair in Fabric, Urban Cross Base Width: 80cm Height: 110cm Depth: 81cm