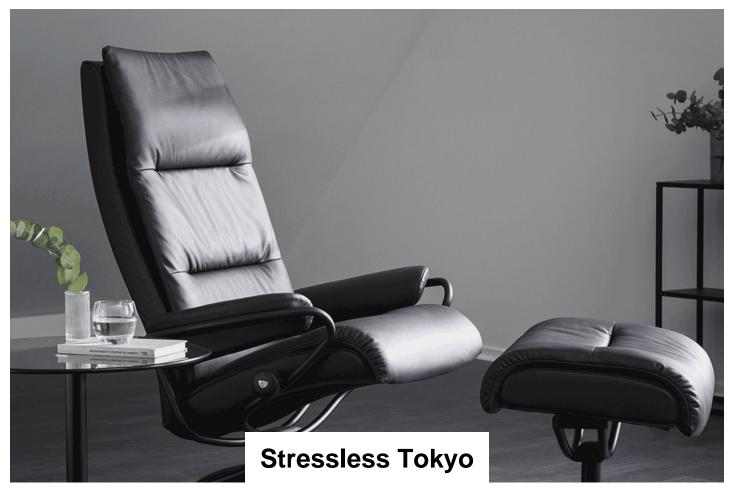

Embracing comfort. Stressless Tokyo has a slim back with a comfortable and soft padded cushion. Add the well known Stressless features and you get a modern looking recliner with sublime comfort. Available as both high back with an adjustable neck cushion, a low back and back with a comfortable head rest that can be adjusted up to 10 cm.