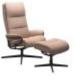

Embracing comfort. Stressless Tokyo has a slim back with a comfortable and soft padded cushion. Add the well known Stressless features and you get a modern looking recliner with sublime comfort. Available as both high back with an adjustable neck cushion, a low back and back with a comfortable head rest that can be adjusted up to 10 cm.