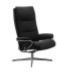

Stressless Tokyo Home Office Chair with Adjustable Headrest in Leather Width: 80cm Height: 126cm Depth: 68cm

Stressless Tokyo High Back Home Office Chair in Fabric Width: 80cm Height: 127cm Depth: 70cm