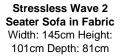

Stressless Wave 2 Seater Sofa in Leather

Width: 145cm Height: 101cm Depth: 81cm

Stressless Wave 3 Seater Sofa in Fabric Width: 200cm Height: 101cm Depth: 81cm

Stressless Wave 3 Seater Sofa in Leather

Width: 200cm Height: 101cm Depth: 81cm