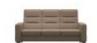

Stressless Wave 2 Seater Sofa in Leather

Width: 145cm Height: 101cm Depth: 81cm

Stressless Wave 3 Seater Sofa in Fabric Width: 200cm Height: 101cm Depth: 81cm

Stressless Wave 3 Seater Sofa in Leather

Width: 200cm Height: 101cm Depth: 81cm