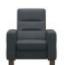

Stressless Wave Chair in Fabric Width: 90cm Height: 101cm Depth: 81cm

Stressless Wave Chair in Leather Width: 90cm Height: 101cm Depth: 81cm