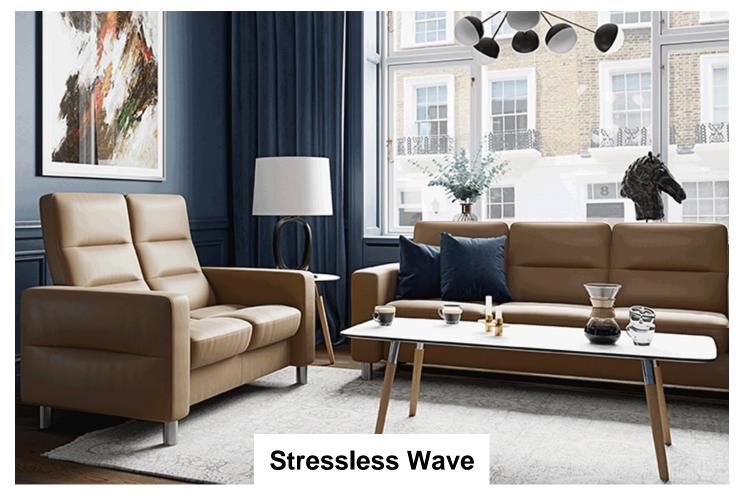

Inspired by the gentle waves of the ocean – the name gave itself. Stressless Wave represent true innovation in comfort technology. Individual reclining seats makes the seat automatically adjusts to your body's movement, choose between low and high back – sit down and drift off.