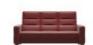

Stressless Wave 2 Seater Sofa in Leather

Width: 145cm Height: 101cm Depth: 81cm

Stressless Wave 3 Seater Sofa in Fabric Width: 200cm Height: 101cm Depth: 81cm

Stressless Wave 3 Seater Sofa in Leather

Width: 200cm Height: 101cm Depth: 81cm