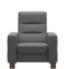

Stressless Wave Chair in Fabric Width: 90cm Height: 101cm Depth: 81cm

Stressless Wave Chair in Leather Width: 90cm Height: 101cm Depth: 81cm