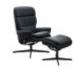

Stressless Rome High Back Chair in Fabric, Star Base Width: 82cm Height: 110cm Depth: 84cm

Stressless Rome High Back Chair in Fabric, Urban Cross Base Width: 82cm Height: 110cm Depth: 84cm

Stressless Rome Chair with Adjustable Headrest in Fabric, Star Base with Footstool Width: 82cm Height: 115cm Depth: 77cm

Stressless Rome Chair with Adjustable Headrest in Fabric, Star High Base with Footstool

Stressless Rome High Back Chair in Fabric, Star High Base with Footstool