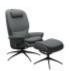

Stressless Rome High Back Chair in Fabric, Star Base Width: 82cm Height: 110cm Depth: 84cm

Stressless Rome High Back Chair in Fabric, Urban Cross Base Width: 82cm Height: 110cm Depth: 84cm

Stressless Rome Chair with Adjustable Headrest in Fabric, Star Base with Footstool Width: 82cm Height: 115cm Depth: 77cm

Stressless Rome Chair with Adjustable Headrest in Fabric, Star High Base with Footstool

Stressless Rome High Back Chair in Fabric, Star High Base with Footstool