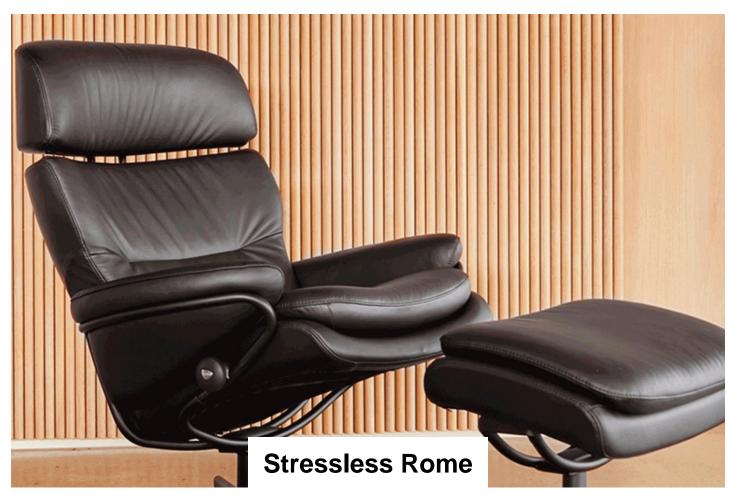

The feeling of well-being originates from just the right balance between activity and rest. With Stressless® Rome and its comfort features, it has never been easier to lean back and recharge. The recliner dynamically adapts to even the smallest movements of the body, and at the same time provides just the right amount of support.

Stressless Rome High Back Chair in Fabric, Star Base Width: 82cm Height: 110cm Depth: 84cm

Stressless Rome High Back Chair in Fabric, Urban Cross Base Width: 82cm Height: 110cm Depth: 84cm

Stressless Rome Chair with Adjustable Headrest in Fabric, Star Base with Footstool Width: 82cm Height: 115cm Depth: 77cm

Stressless Rome Chair with Adjustable Headrest in Fabric, Star High Base with Footstool

Stressless Rome High Back Chair in Fabric, Star High Base with Footstool