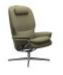

The feeling of well-being originates from just the right balance between activity and rest. With Stressless® Rome and its comfort features, it has never been easier to lean back and recharge. The recliner dynamically adapts to even the smallest movements of the body, and at the same time provides just the right amount of support.

Stressless Rome Chair with Adjustable Headrest in Fabric, Star Base Width: 82cm Height: 115cm Depth: 77cm

Stressless Rome Chair with Adjustable Headrest in Fabric, Urban Cross Base Width: 82cm Height: 115cm Depth: 77cm