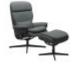

Stressless Rome High Back Chair in Fabric, Star Base Width: 82cm Height: 110cm Depth: 84cm

Stressless Rome High Back Chair in Fabric, Urban Cross Base Width: 82cm Height: 110cm Depth: 84cm

Stressless Rome Chair with Adjustable Headrest in Fabric, Star Base with Footstool Width: 82cm Height: 115cm Depth: 77cm

Stressless Rome Chair with Adjustable Headrest in Fabric, Star High Base with Footstool

Stressless Rome High Back Chair in Fabric, Star High Base with Footstool