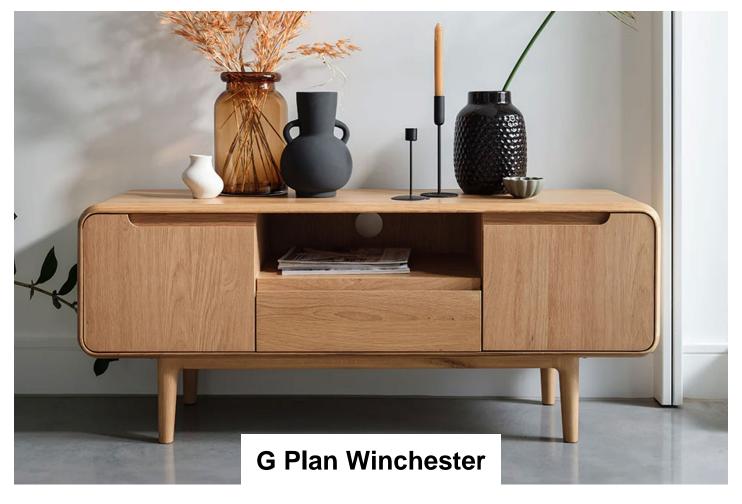

Add some tasteful and modish furniture to your home with the Winchester Dining range. Refined and classic in style, this lightly toned cabinet collection wouldn't look amiss in a modernist home or a more traditional setting. The soft curves create a smooth and silky aesthetic, perfect to style and position how you please.

G Plan Winchester Dining TV Unit

G Plan Winchester Dining Wide Sideboard