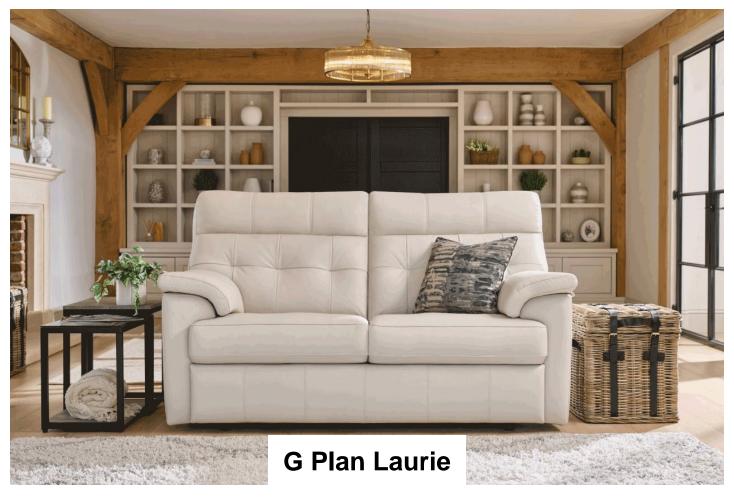

Laurie is the perfect design for the modern home, comfortable and inviting.

Winged, cushioned arms make for the perfect place to rest on after a long day.

Choose from a range of beautiful Fabrics and Leathers to suit your style.

Laurie offers classic G Plan quality and design to enter your living area.

Cushioned back panels with G Plan's premium fibres make for a lounging experience like no other.

Laurie 2 Seater Sofa In Fabric