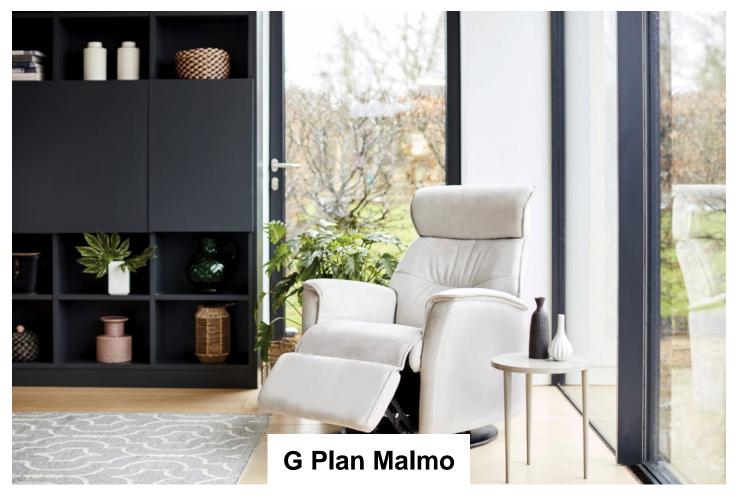

The innovative gliding and rocking function of Malmo offers generous comfort. Clean, modern lines enhance style. Padded arms for enhanced comfort. Innovative cold cure foam encases frame and springs, providing strength and stability. Malmo comes with a black base as standard. Available in two sizes – standard and large. Choose from a range of beautiful fabrics and leathers to suit your style. Contrast stitching is available on Cambridge leather pieces.

**G Plan Malmo Large Recliner** Chair in Fabric Width: 88cm Height: 101cm Depth: 97cm

**G Plan Malmo Large Recliner** Chair in Leather Width: 88cm Height: 101cm Depth: 97cm

**G Plan Malmo Recliner Chair** in Fabric Width: 80cm Height: 101cm

Depth: 95cm

**G Plan Malmo Recliner Chair** in Leather

Width: 80cm Height: 101cm Depth: 95cm