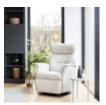

The innovative gliding and rocking function of Malmo offers generous comfort. Clean, modern lines enhance style. Padded arms for enhanced comfort. Innovative cold cure foam encases frame and springs, providing strength and stability. Malmo comes with a black base as standard. Available in two sizes – standard and large. Choose from a range of beautiful fabrics and leathers to suit your style. Contrast stitching is available on Cambridge leather pieces.

**G Plan Malmo Large Recliner** Chair in Fabric Width: 88cm Height: 101cm Depth: 97cm

**G Plan Malmo Large Recliner** Chair in Leather Width: 88cm Height: 101cm Depth: 97cm

**G Plan Malmo Recliner Chair** in Fabric Width: 80cm Height: 101cm

Depth: 95cm

**G Plan Malmo Recliner Chair** in Leather

Width: 80cm Height: 101cm Depth: 95cm