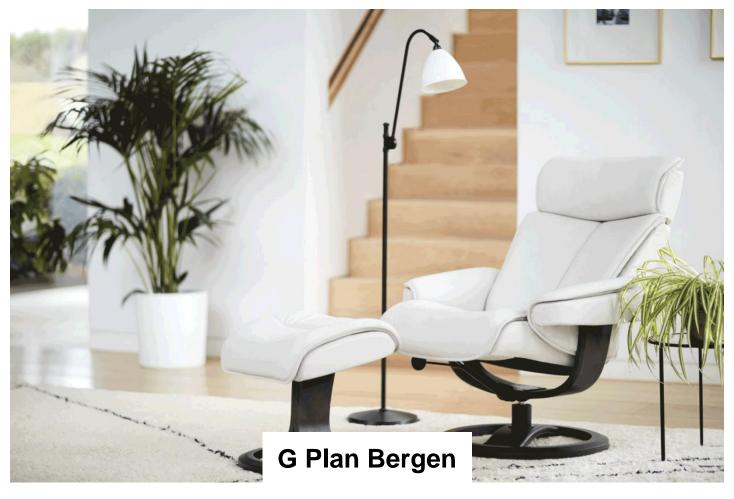

- The premium quality and innovative design of Bergen ensure unquestionable comfort, style and stability.
- Clean, contemporary lines enhance modern style.
- Padded arms for enhanced comfort.
- Innovative cold cure foam encases frame and springs, providing strength and stability.
- Wood ring base in a choice of light wood or dark wood.
- Available in two sizes standard and large.
- Choose from a range of beautiful fabrics and leathers to suit your style.
- Contrast stitching is available on Cambridge leather pieces.

G Plan Bergen Large Recliner Chair and Stool in Fabric Width: 82cm Height: 111cm Depth: 79cm

G Plan Bergen Large Recliner Chair and Stool in Leather Width: 82cm Height: 111cm Depth: 79cm

G Plan Bergen Recliner Chair and Stool in Fabric Width: 77cm Height: 107cm Depth: 76cm

G Plan Bergen Recliner Chair and Stool in Leather Width: 77cm Height: 107cm Depth: 76cm