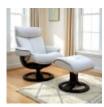

G Plan Bergen Large Recliner Chair and Stool in Fabric Width: 82cm Height: 111cm Depth: 79cm

G Plan Bergen Large Recliner Chair and Stool in Leather Width: 82cm Height: 111cm Depth: 79cm

G Plan Bergen Recliner Chair and Stool in Fabric Width: 77cm Height: 107cm Depth: 76cm

G Plan Bergen Recliner Chair and Stool in Leather Width: 77cm Height: 107cm Depth: 76cm