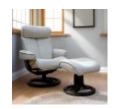

G Plan Bergen Large Recliner Chair and Stool in Fabric Width: 82cm Height: 111cm Depth: 79cm

G Plan Bergen Large Recliner Chair and Stool in Leather Width: 82cm Height: 111cm Depth: 79cm

G Plan Bergen Recliner Chair and Stool in Fabric Width: 77cm Height: 107cm Depth: 76cm

G Plan Bergen Recliner Chair and Stool in Leather Width: 77cm Height: 107cm Depth: 76cm