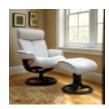

G Plan Bergen Large Recliner Chair and Stool in Fabric Width: 82cm Height: 111cm Depth: 79cm

G Plan Bergen Large Recliner Chair and Stool in Leather Width: 82cm Height: 111cm Depth: 79cm

G Plan Bergen Recliner Chair and Stool in Fabric Width: 77cm Height: 107cm Depth: 76cm

G Plan Bergen Recliner Chair and Stool in Leather Width: 77cm Height: 107cm Depth: 76cm