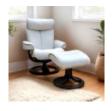

- The premium quality and innovative design of Bergen ensure unquestionable comfort, style and stability.
- Clean, contemporary lines enhance modern style.
- Padded arms for enhanced comfort.
- Innovative cold cure foam encases frame and springs, providing strength and stability.
- Wood ring base in a choice of light wood or dark wood.
- Available in two sizes standard and large.
- Choose from a range of beautiful fabrics and leathers to suit your style.
- Contrast stitching is available on Cambridge leather pieces.

G Plan Bergen Large Recliner Chair and Stool in Fabric Width: 82cm Height: 111cm Depth: 79cm

G Plan Bergen Large Recliner Chair and Stool in Leather Width: 82cm Height: 111cm Depth: 79cm

G Plan Bergen Recliner Chair and Stool in Fabric Width: 77cm Height: 107cm Depth: 76cm

G Plan Bergen Recliner Chair and Stool in Leather Width: 77cm Height: 107cm Depth: 76cm