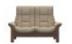

Stressless Windsor 2 Stressless Windsor 2 Seater Sofa in Fabric Width: 149cm Height: 103cm Depth: 82cm

Seater Sofa in Leather Width: 149cm Height: 103cm Depth: 82cm

Stressless Windsor 3 Stressless Windsor 3 Seater Sofa in Fabric Width: 204cm Height: 103cm Depth: 82cm

Seater Sofa in Leather Width: 204cm Height: 103cm Depth: 82cm

**Stressless Windsor** Chair in Fabric Width: 94cm Height: 103cm Depth: 82cm

**Stressless Windsor** Chair in Leather Width: 94cm Height: 103cm Depth: 82cm