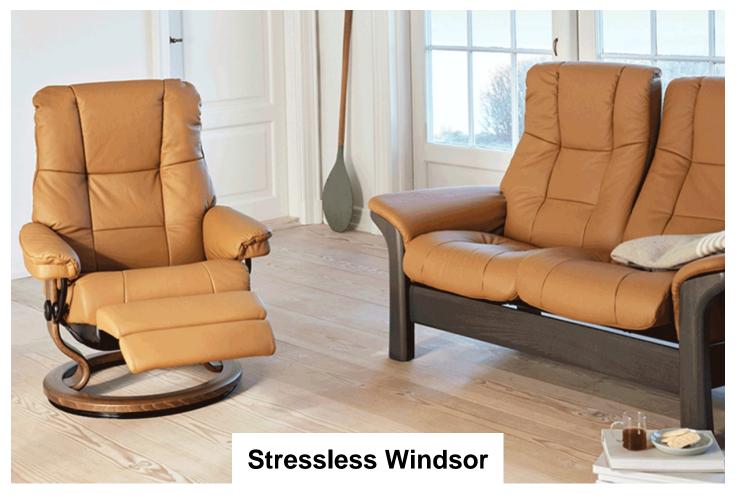

Gentle curves, padded arms and a supple seat, this sofa is as sleek as the name implies. The Stressless Windsor offers an invitation to pure relaxation in a classic design with details in wood. Individually reclining seats and available in both high and low back ensures maximum support for the entire body.

Stressless Windsor 2 Stressless Windsor 2 Seater Sofa in Fabric Width: 149cm Height: 103cm Depth: 82cm

Seater Sofa in Leather Width: 149cm Height: 103cm Depth: 82cm

Stressless Windsor 3 Stressless Windsor 3 Seater Sofa in Fabric Width: 204cm Height: 103cm Depth: 82cm

Seater Sofa in Leather Width: 204cm Height: 103cm Depth: 82cm

**Stressless Windsor** Chair in Fabric Width: 94cm Height: 103cm Depth: 82cm

**Stressless Windsor** Chair in Leather Width: 94cm Height: 103cm Depth: 82cm