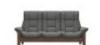

Gentle curves, padded arms and a supple seat, this sofa is as sleek as the name implies. The Stressless Windsor offers an invitation to pure relaxation in a classic design with details in wood. Individually reclining seats and available in both high and low back ensures maximum support for the entire body.

Stressless Windsor 2 Stressless Windsor 2 Seater Sofa in Fabric Width: 149cm Height: 103cm Depth: 82cm

Seater Sofa in Leather Width: 149cm Height: 103cm Depth: 82cm

Stressless Windsor 3 Stressless Windsor 3 Seater Sofa in Fabric Width: 204cm Height: 103cm Depth: 82cm

Seater Sofa in Leather Width: 204cm Height: 103cm Depth: 82cm

**Stressless Windsor** Chair in Fabric Width: 94cm Height: 103cm Depth: 82cm

**Stressless Windsor** Chair in Leather Width: 94cm Height: 103cm Depth: 82cm