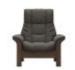

Gentle curves, padded arms and a supple seat, this sofa is as sleek as the name implies. The Stressless Windsor offers an invitation to pure relaxation in a classic design with details in wood. Individually reclining seats and available in both high and low back ensures maximum support for the entire body.

Seater Sofa in Leather Width: 204cm Height: 103cm Depth: 82cm

**Stressless Windsor** Chair in Fabric Width: 94cm Height: 103cm Depth: 82cm

**Stressless Windsor** Chair in Leather Width: 94cm Height: 103cm Depth: 82cm