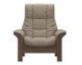

Gentle curves, padded arms and a supple seat, this sofa is as sleek as the name implies. The Stressless Windsor offers an invitation to pure relaxation in a classic design with details in wood. Individually reclining seats and available in both high and low back ensures maximum support for the entire body.

Seater Sofa in Leather Width: 204cm Height: 103cm Depth: 82cm

**Stressless Windsor** Chair in Fabric Width: 94cm Height: 103cm Depth: 82cm

**Stressless Windsor** Chair in Leather Width: 94cm Height: 103cm Depth: 82cm