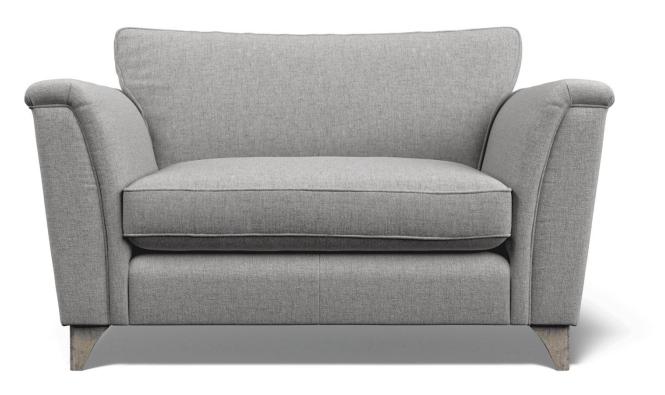

## Rose

Oozing style and sophistication, the Rose, carves a new and exciting aesthetic. Inspired by design detailing of the generations past, the arm carries a detail that wraps from the front of the arm, round to the back, creating an effortless and stylist look. Perfect for those who settle for nothing less than style and comfort.

Rose Small Sofa Width: 169cm Height: 85cm Depth: 97cm

Rose Snuggler Width: 135cm Height: 85cm Depth: 97cm