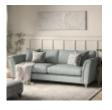

## Rose

Oozing style and sophistication, the Rose, carves a new and exciting aesthetic. Inspired by design detailing of the generations past, the arm carries a detail that wraps from the front of the arm, round to the back, creating an effortless and stylist look. Perfect for those who settle for nothing less than style and comfort.

Rose Small Sofa Width: 169cm Height: 85cm Depth: 97cm

Rose Snuggler Width: 135cm Height: 85cm Depth: 97cm