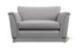

## Rose

Oozing style and sophistication, the Rose, carves a new and exciting aesthetic. Inspired by design detailing of the generations past, the arm carries a detail that wraps from the front of the arm, round to the back, creating an effortless and stylist look. Perfect for those who settle for nothing less than style and comfort.

Rose Extra Large Sofa Width: 229cm Height: 85cm Depth: 97cm

Rose Large Sofa Width: 199cm Height: 85cm Depth: 97cm

Rose Chair Width: 97cm Height: 85cm Depth: 97cm

Rose Accent Chair Width: 74cm Height: 86cm Depth: 83cm