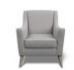

## Rose

Oozing style and sophistication, the Rose, carves a new and exciting aesthetic. Inspired by design detailing of the generations past, the arm carries a detail that wraps from the front of the arm, round to the back, creating an effortless and stylist look. Perfect for those who settle for nothing less than style and comfort.

Rose Extra Large Sofa Width: 229cm Height: 85cm Depth: 97cm

Rose Large Sofa Width: 199cm Height: 85cm Depth: 97cm

Rose Chair Width: 97cm Height: 85cm Depth: 97cm

Rose Accent Chair Width: 74cm Height: 86cm Depth: 83cm