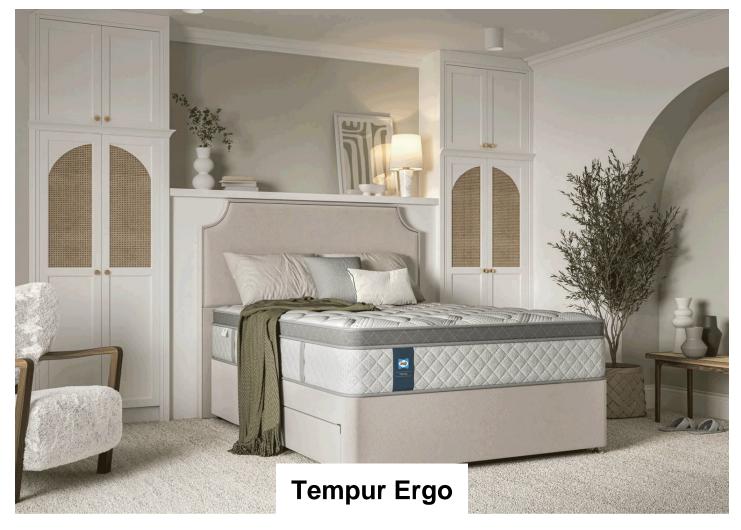

The Sealy Trailblazer mattress has a medium feel, offering the perfect balance of cushioning comfort and conforming support.

PostureTech SenseSupport® spring unit

DualEdge technology

Geltex® has been expertly designed to cushion your pressure points and relieve any aches and pains.

MultiLife® recycled polyester fabric

ProShield® fabric allergens at bay

Medium feel

Tempur Ergo Smart Base With Form Headboard SuperKing Width: 180cm Depth: 200cm

Tempur Ergo Smart Base With Quilted Headboard SuperKing Width: 180cm Depth: 200cm