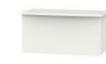

Camden Blanket Box Width: 84cm Height: 41.5cm Depth: 41.5cm

**Camden Bookcase** Width: 76.5cm Height: 125.5cm Depth: 41.5cm

**Camden Sliding** Robe Width: 100.5cm Height: 197.5cm Depth: 60cm

**Camden Small Mirror** Width: 48cm Height: 50.5cm Depth: 14cm