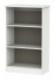

Camden Blanket Box Width: 84cm Height: 41.5cm Depth: 41.5cm

**Camden Bookcase** Width: 76.5cm Height: 125.5cm Depth: 41.5cm

**Camden Sliding** Robe Width: 100.5cm Height: 197.5cm Depth: 60cm

**Camden Small Mirror** Width: 48cm Height: 50.5cm Depth: 14cm