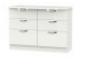

Camden 4ft Headboard Width: 120cm

Camden 4ft6 Headboard Width: 135cm

Camden 5 Drawer Locker Width: 39.5cm Height: 107.5cm Depth: 41.5cm

Camden 5ft Headboard Width: 150cm

Camden 6 Drawer Midi Chest Width: 112cm Height: 79.5cm Depth: 41.5cm