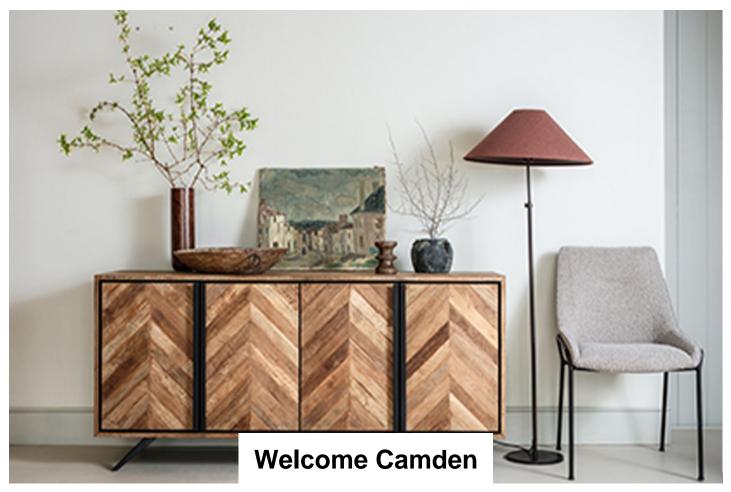

Reclaimed Teak Camden dining is a stunning addition to any home. The herringbone pattern on the table top and cabinet fronts is a unique and eye-catching design, while the black metal handle and leg add a touch of sophistication. Made with sustainable materials, this collection is both stylish and eco-friendly. Perfect for entertaining guests or enjoying family meals.