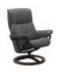

Elegant and laidback, Stressless Mayfair has the classic Stressless look. Its cushioning is extra supple and comfortable, and contributes to making this one of our top sellers. A classic look bursting with state of the art comfort technology makes this an excellent representative of the renowned Stressless comfort.

Stressless Mayfair Chair in Fabric, Classic Base

Select options to see dimensions

Stressless Mayfair Chair in Fabric, Classic Base with Footstool

Select options to see dimensions

Stressless Mayfair Chair in Fabric, Cross Base