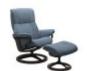

Elegant and laidback, Stressless Mayfair has the classic Stressless look. Its cushioning is extra supple and comfortable, and contributes to making this one of our top sellers. A classic look bursting with state of the art comfort technology makes this an excellent representative of the renowned Stressless comfort.

Stressless Mayfair Chair in Fabric, Classic Base

Select options to see dimensions

Stressless Mayfair Chair in Fabric, Classic Base with Footstool

Select options to see dimensions

Stressless Mayfair Chair in Fabric, Cross Base