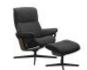

Elegant and laidback, Stressless Mayfair has the classic Stressless look. Its cushioning is extra supple and comfortable, and contributes to making this one of our top sellers. A classic look bursting with state of the art comfort technology makes this an excellent representative of the renowned Stressless comfort.

Stressless Mayfair Chair in Fabric, Signature Base with Footstool

Select options to see dimensions

Stressless Mayfair Chair in Leather, Classic Base Select options to see

dimensions

Stressless Mayfair Chair in Leather, Classic Base with Footstool