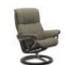

Elegant and laidback, Stressless Mayfair has the classic Stressless look. Its cushioning is extra supple and comfortable, and contributes to making this one of our top sellers. A classic look bursting with state of the art comfort technology makes this an excellent representative of the renowned Stressless comfort.

Stressless Mayfair Chair in Fabric, Signature Base with Footstool

Select options to see dimensions

Stressless Mayfair Chair in Leather, Classic Base Select options to see

dimensions

Stressless Mayfair Chair in Leather, Classic Base with Footstool