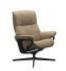

Elegant and laidback, Stressless Mayfair has the classic Stressless look. Its cushioning is extra supple and comfortable, and contributes to making this one of our top sellers. A classic look bursting with state of the art comfort technology makes this an excellent representative of the renowned Stressless comfort.

Stressless Mayfair Chair in Fabric, Classic Base

Select options to see dimensions

Stressless Mayfair Chair in Fabric, Classic Base with Footstool

Select options to see dimensions

Stressless Mayfair Chair in Fabric, Cross Base