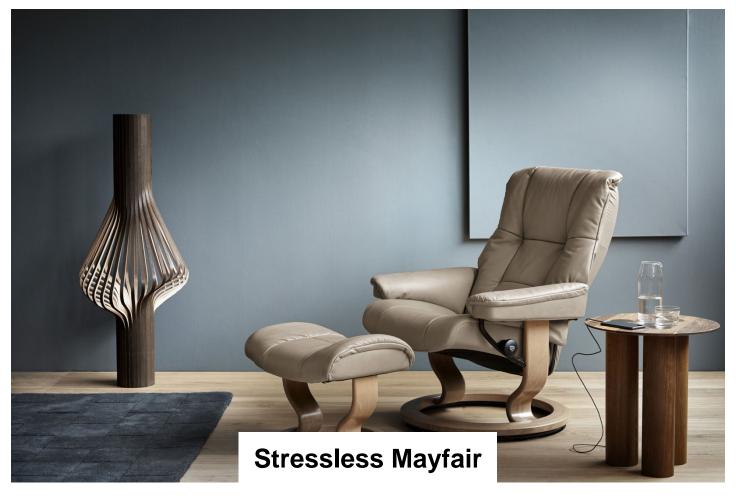

Elegant and laidback, Stressless Mayfair has the classic Stressless look. Its cushioning is extra supple and comfortable, and contributes to making this one of our top sellers. A classic look bursting with state of the art comfort technology makes this an excellent representative of the renowned Stressless comfort.

Stressless Mayfair Chair in Fabric, Classic Base

Select options to see dimensions

Stressless Mayfair Chair in Fabric, Classic Base with Footstool

Select options to see dimensions

Stressless Mayfair Chair in Fabric, Cross Base