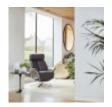

Oslo offers the latest in contemporary recliner technology. Clean, modern lines enhance style. Beautifully upholstered sides with veneered trim option available in light and dark wood. Full veneered side is also available in light or dark wood. Innovative cold cure foam encases frame and springs, providing strength and stability. Choose from a matt black or brushed chrome star base. Choose from a range of beautiful fabrics and leathers to suit your style. Contrast stitching is available on Cambridge leather pieces.