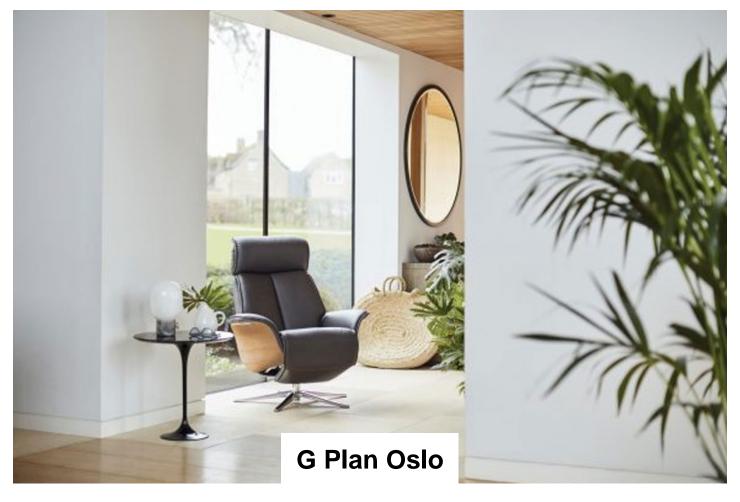

Oslo offers the latest in contemporary recliner technology. Clean, modern lines enhance style. Beautifully upholstered sides with veneered trim option available in light and dark wood. Full veneered side is also available in light or dark wood. Innovative cold cure foam encases frame and springs, providing strength and stability. Choose from a matt black or brushed chrome star base. Choose from a range of beautiful fabrics and leathers to suit your style. Contrast stitching is available on Cambridge leather pieces.